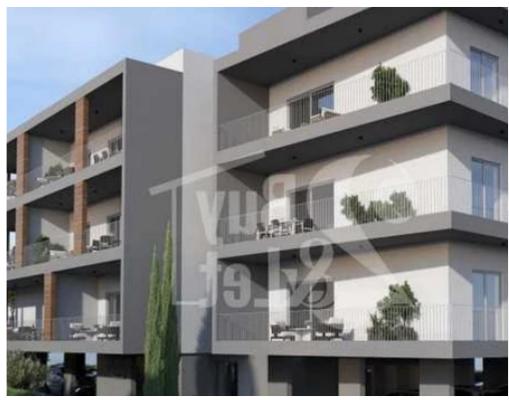

Parking spaces: Covered cars

Available from: 2024-11-12

Offered at: 200,000

Type: **Apartment** 

"""""UNDER CONSTRUCTION -Partially Furnished -Covered Parking -Construction Year : 2024 -Elevator -Storage Space -Smart Home -Mountain View -Double Glazing Windows -Title Deed: Pending -Electrical Appliances Areas Internal Area: 63m² Covered Verandas: 20m² Total Area: 83m²""""""...