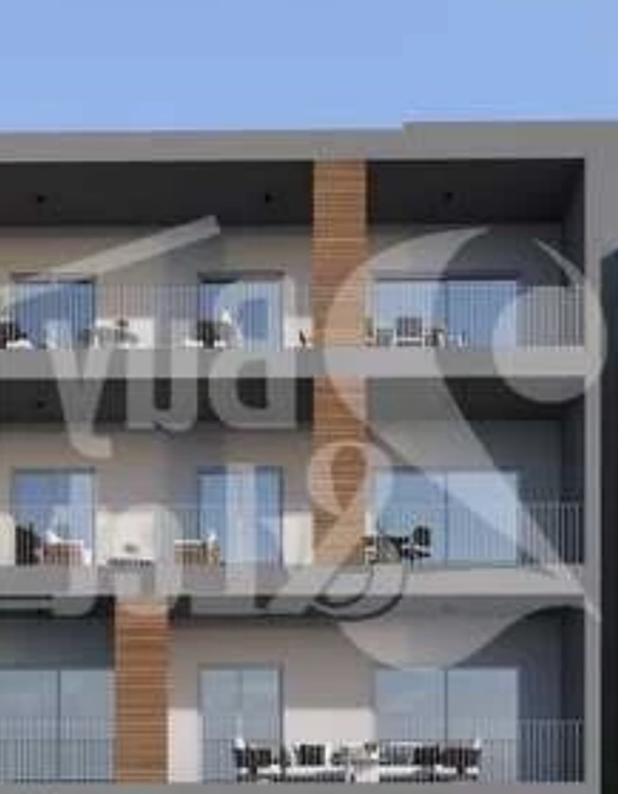

Parking spaces: Covered cars

Available from: 2024-11-12

Offered at: 200,000

Type: **Apartment** 

"""""UNDER CONSTRUCTION -Partially Furnished -Covered Parking -Construction Year : 2024 -Elevator -Storage Space -Smart Home -Mountain View -Double Glazing Windows -Title Deed: Pending -Electrical Appliances Areas Internal Area: 63m² Covered Verandas: 20m² Total Area: 83m²""""""...