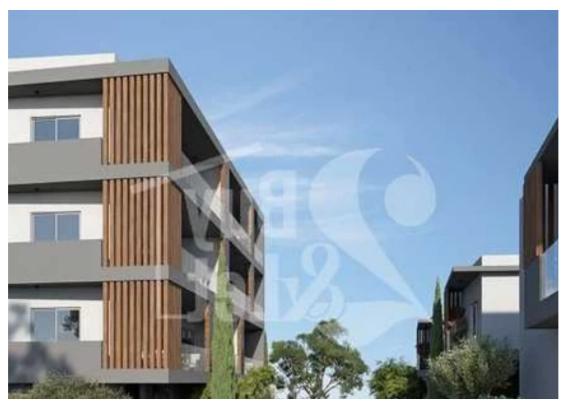

## 1-bedroom apartment f?r s?le

Limassol, Parekklisia-4520, Cyprus

**Offered at:** €200,000

**Estate ID:** 78781

**Ref:** ba5515338

NET internal area: 83

Bathrooms: 1

Bedrooms: 1

Parking spaces: Covered cars

Available from: 2024-11-12

Offered at: 200,000

Type: **Apartment** 

"""""UNDER CONSTRUCTION -Partially Furnished -Covered Parking -Construction Year : 2024 -Elevator -Storage Space -Smart Home -Mountain View -Double Glazing Windows -Title Deed: Pending -Electrical Appliances Areas Internal Area: 63m² Covered Verandas: 20m² Total Area: 83m²""""""...