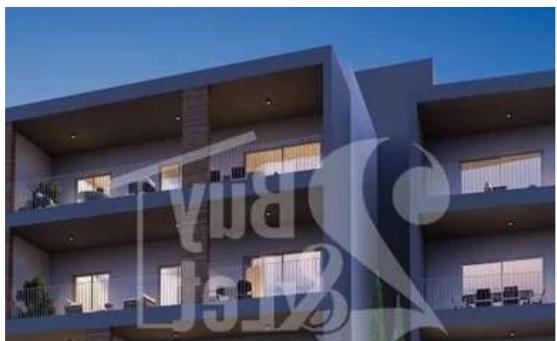

Parking spaces: Covered cars

Available from: 2024-11-12

Offered at: 200,000

Type: **Apartment** 

"""""UNDER CONSTRUCTION -Partially Furnished -Covered Parking -Construction Year : 2024 -Elevator -Storage Space -Smart Home -Mountain View -Double Glazing Windows -Title Deed: Pending -Electrical Appliances Areas Internal Area: 63m² Covered Verandas: 20m² Total Area: 83m²""""""...