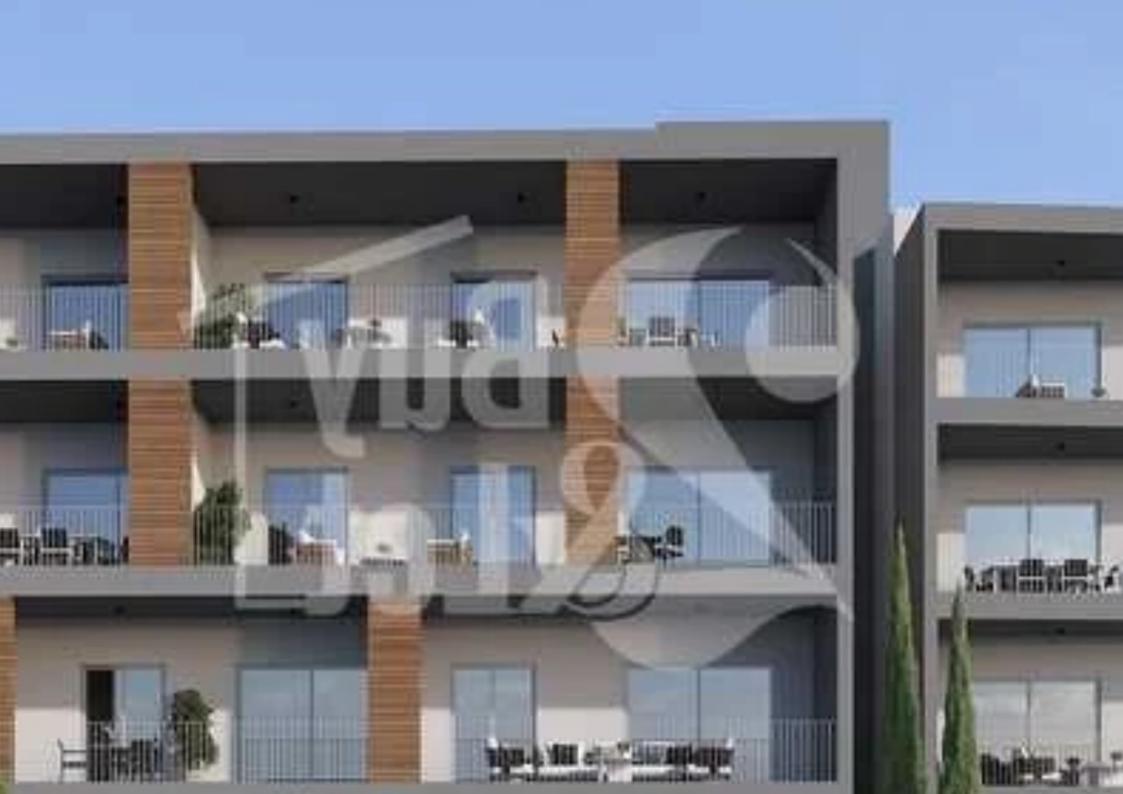

## 1-bedroom apartment f?r s?le

Limassol, Parekklisia-4520, Cyprus

**Offered at:** €200,000

**Estate ID:** 78781

**Ref:** ba5515338

NET internal area: 83

Bathrooms: 1

Bedrooms: 1

Parking spaces: Covered cars

Available from: 2024-11-12

Offered at: 200,000

Type: **Apartment** 

"""""UNDER CONSTRUCTION -Partially Furnished -Covered Parking -Construction Year : 2024 -Elevator -Storage Space -Smart Home -Mountain View -Double Glazing Windows -Title Deed: Pending -Electrical Appliances Areas Internal Area: 63m² Covered Verandas: 20m² Total Area: 83m²""""""...