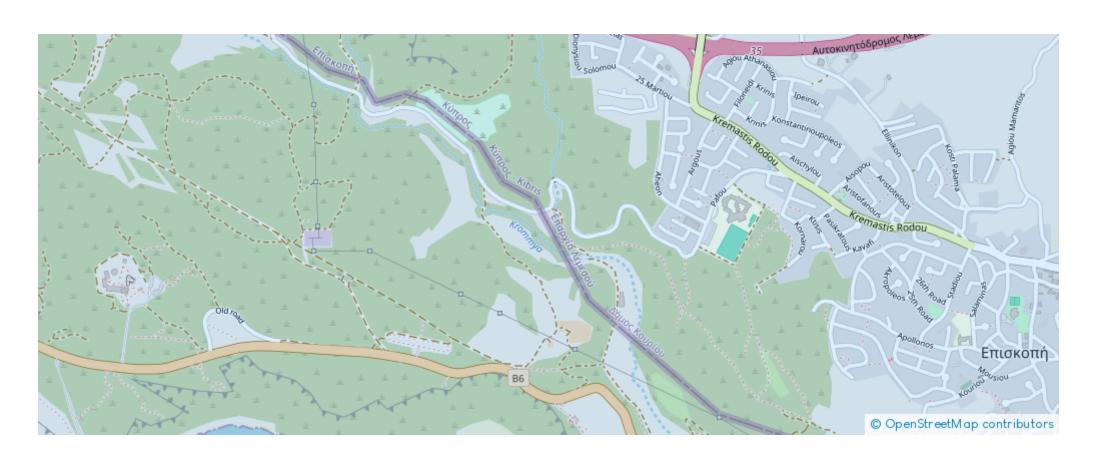

Parking spaces: Covered cars



Available from: 2024-11-12



Offered at: 225,000



Type: Apartment

"""""Two bedroom apartment for sale located in Episkopi area Open plan living space with kitchen ,leading to the balcony , 2 bedrooms with fitted wardrobes (including one en-suite with shower) One Main bathroom Building is a 2 floor unit and consists of 10 apartments in total (1 & 2 bedroom apartments), Each floor consisting of 5 apartments. One private covered parking space and one comfortable storage rooms. The Building is situated at a 180 degree shap making the space very bright with natural lighting -electric entrance and exit gates, - digital screen at every flat entrance. - Interiors stairs with quality marble and granite installation. -Building effici...

## **Estate on map:**