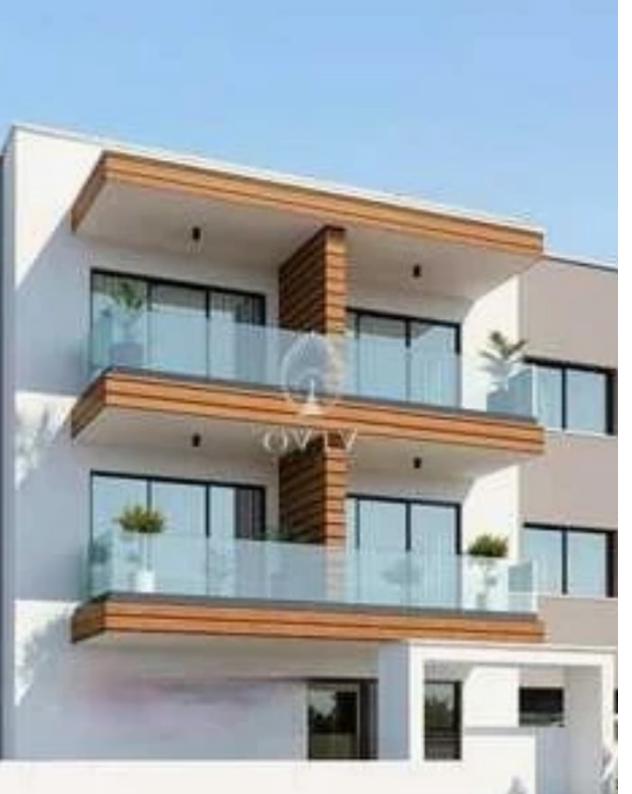

## 2-bedroom apartment f?r s?le

Limassol, Episkopi-4620, Cyprus

**Offered at:** € 225,000

**Estate ID:** 78784

**Ref:** ba5421539

NET internal area: 79

Bathrooms: 2

Bedrooms: 2

Parking spaces: Covered cars

Available from: 2024-11-12

Offered at: 225,000

Type: Apartment

"""""Two bedroom apartment for sale located in Episkopi area Open plan living space with kitchen ,leading to the balcony , 2 bedrooms with fitted wardrobes (including one en-suite with shower) One Main bathroom Building is a 2 floor unit and consists of 10 apartments in total (1 & 2 bedroom apartments), Each floor consisting of 5 apartments. One private covered parking space and one comfortable storage rooms. The Building is situated at a 180 degree shap making the space very bright with natural lighting -electric entrance and exit gates, - digital screen at every flat entrance. - Interiors stairs with quality marble and granite installation. -Building effici...