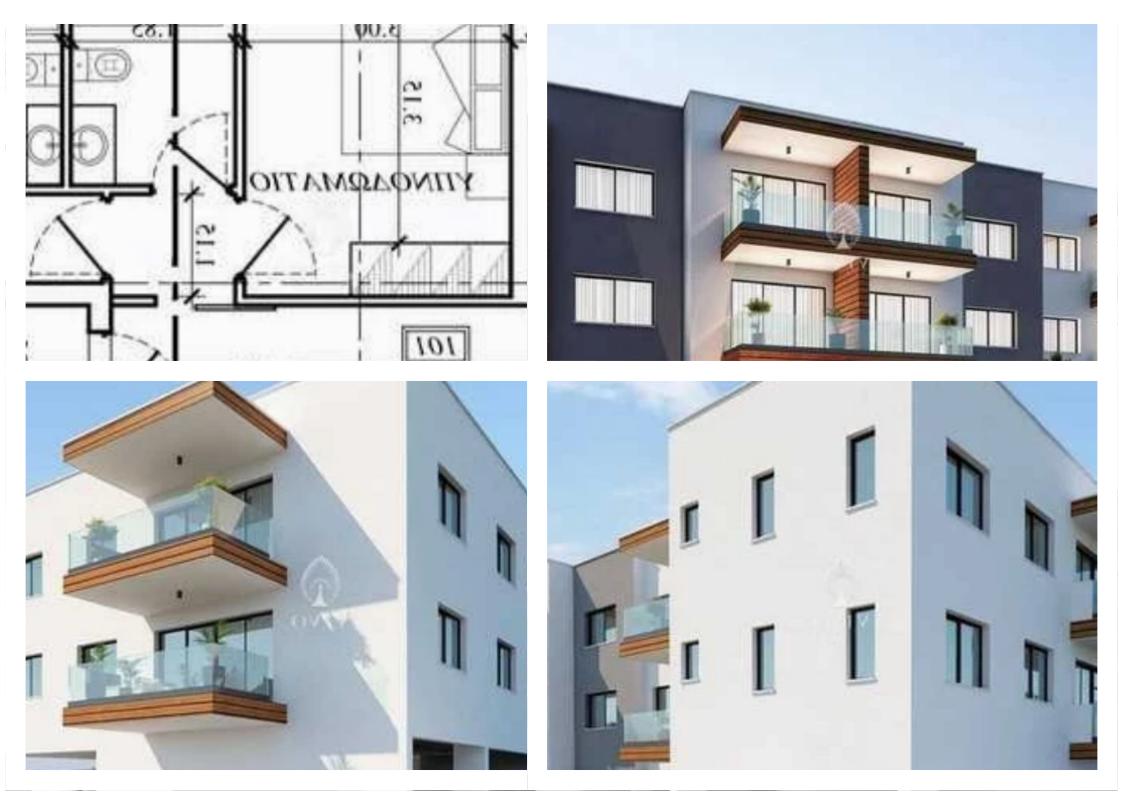

## 2-bedroom apartment f?r s?le

Limassol, Episkopi-4620, Cyprus

**Offered at:** € 225,000

**Estate ID:** 78784

**Ref:** ba5421539

NET internal area: 79

Bathrooms: 2

Bedrooms: 2

Parking spaces: Covered cars

Available from: 2024-11-12

Offered at: 225,000

Type: Apartment

"""""Two bedroom apartment for sale located in Episkopi area Open plan living space with kitchen ,leading to the balcony , 2 bedrooms with fitted wardrobes (including one en-suite with shower) One Main bathroom Building is a 2 floor unit and consists of 10 apartments in total (1 & 2 bedroom apartments), Each floor consisting of 5 apartments. One private covered parking space and one comfortable storage rooms. The Building is situated at a 180 degree shap making the space very bright with natural lighting -electric entrance and exit gates, - digital screen at every flat entrance. - Interiors stairs with quality marble and granite installation. -Building effici...