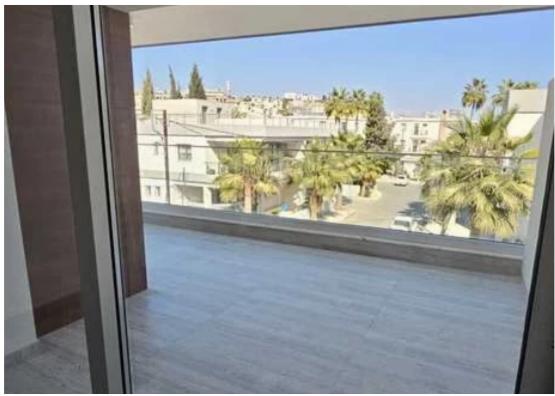

## 2-bedroom apartment f?r s?le

Paphos, Lidl-Tombs-Of-The-Kings-Moutallos-8015 , Cyprus

**Offered at:** €335,000

**Estate ID:** 78798

**Ref:** ba5513234

NET internal area: 98

Bathrooms: 2

Bedrooms: 2

Parking spaces: Covered cars

Available from: 2024-11-12

Offered at: 335,000

Type: Apartment

"""""For sale 2 bedroom apartment in a new complex in Paphos. All apartments in the complex are made of high-quality materials and offer modern, thoughtful and functional layouts that combine cozy bedrooms, a kitchen-dining room and a spacious open-plan living room, open and covered verandas. Each apartment has a parking space and a storage room, and the building has an elevator."""""""...