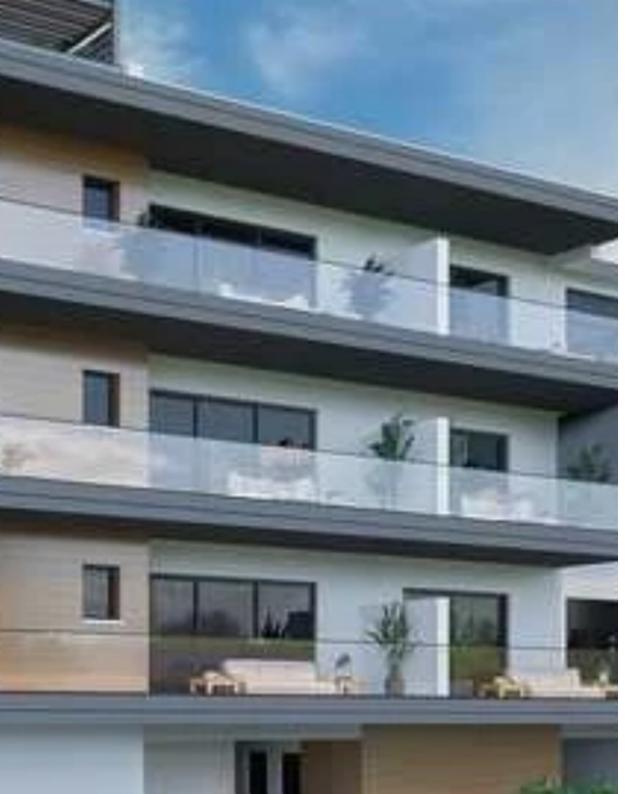

## 2-bedroom apartment f?r s?le

Paphos, Lidl-Tombs-Of-The-Kings-Moutallos-8015 , Cyprus

**Offered at:** €335,000

**Estate ID:** 78798

**Ref:** ba5513234

NET internal area: 98

Bathrooms: 2

Bedrooms: 2

Parking spaces: Covered cars

Available from: 2024-11-12

Offered at: 335,000

Type: Apartment

"""""For sale 2 bedroom apartment in a new complex in Paphos. All apartments in the complex are made of high-quality materials and offer modern, thoughtful and functional layouts that combine cozy bedrooms, a kitchen-dining room and a spacious open-plan living room, open and covered verandas. Each apartment has a parking space and a storage room, and the building has an elevator."""""""...