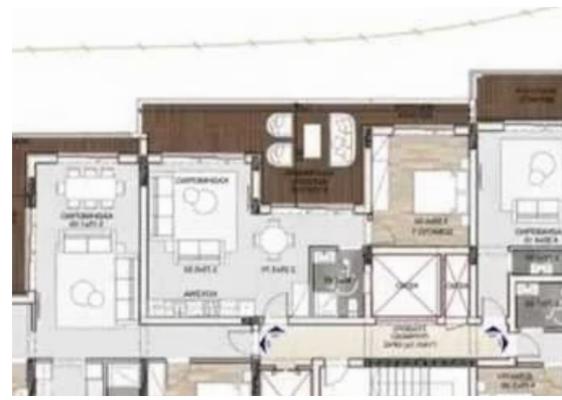

## 2-bedroom apartment f?r s?le

Limassol, Primary-School-Agios-Athanasios-4106, Cyprus

**Offered at:** €315,000

**Estate ID:** 78809

**Ref:** ba5414381

NET internal area: 112

Bathrooms: 2

Bedrooms: 2

Parking spaces: Covered cars

Available from: 2024-11-12

Offered at: **315,000** 

Type: Apartment

meets modern living. These spacious 1, 2, and 3-bedroom apartments offer a perfect blend of contemporary design and functionality. Located in an excellent area, these homes are just moments away from all essential amenities, providing convenience and comfort. \*\*Key Features:\*\* - \*\*Modern Design\*\*: Thoughtfully designed with sleek finishes and a contemporary aesthetic. - \*\*Spacious Living\*\*: Generously sized rooms and living areas that cater to your lifestyle. - \*\*Excellent Location\*\*: Situated in a prime spot within Agios Athanasios, ensuring easy ...