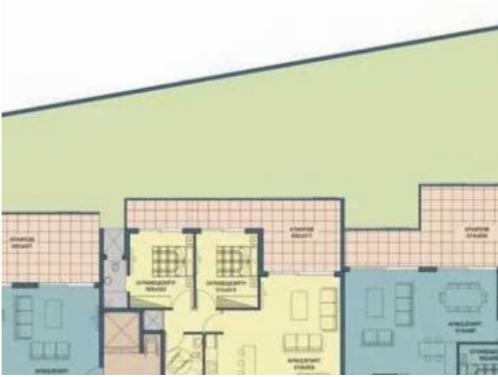

## 3-bedroom apartment f?r s?le

Limassol, Agios-Panteleimon-School-Agia-Phyla-Agia-Fylaxis-3116, Cyprus

**Offered at:** € 440,000

**Estate ID:** 78818

**Ref:** ba5430539

NET internal area: 130

Bathrooms: 2

Bedrooms: 3

Parking spaces: Covered cars

Available from: 2024-11-12

Offered at: 440,000

Type: **Apartment** 

"""The new project is located in Panthea area, Limassol. The project consists of 10 elegant apartments with breathtaking views of Limassol and sea. Key Features European Class A energy certificate External thermal insulation system (XPS) Solar water heating system installed with pressure boiler and pressure system Quick hot water recirculation system Plumbing installation: pipe in pipe system Ceiling concealed AC units Provisions for dishwasher, washing machine and dryer in each apartment Electric towel rails in all bathrooms Provisions for electric heating Smart home system AVAILABILITY Apartment GROUND floor Internal area 101 sq.m. Covered veranda 29,5 sq.m. Garden 16 sq.m. Completio...