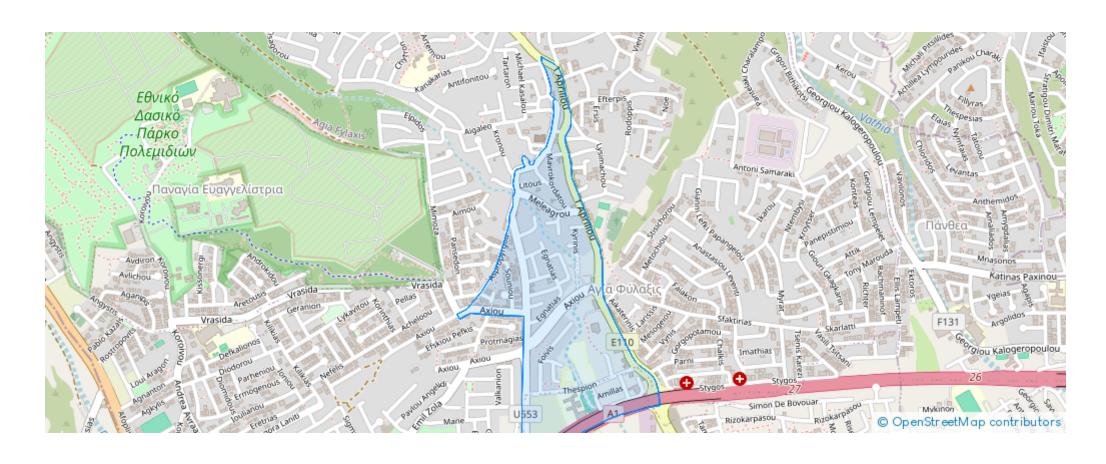

Available from: 2024-11-12



Offered at: 440,000



Type: **Apartment** 

"""The new project is located in Panthea area, Limassol. The project consists of 10 elegant apartments with breathtaking views of Limassol and sea. Key Features European Class A energy certificate External thermal insulation system (XPS) Solar water heating system installed with pressure boiler and pressure system Quick hot water recirculation system Plumbing installation: pipe in pipe system Ceiling concealed AC units Provisions for dishwasher, washing machine and dryer in each apartment Electric towel rails in all bathrooms Provisions for electric heating Smart home system AVAILABILITY Apartment GROUND floor Internal area 101 sq.m. Covered veranda 29,5 sq.m. Garden 16 sq.m. Completio...

## **Estate on map:**