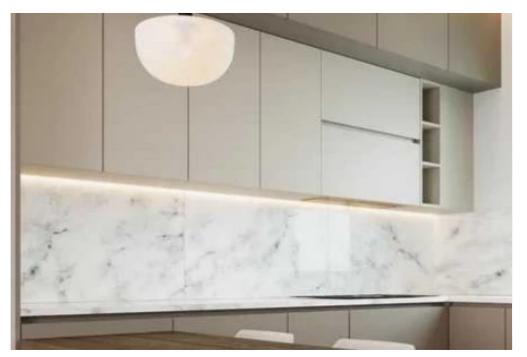

## 2-bedroom apartment f?r s?le

Limassol, Agios-Panteleimon-School-Agia-Phyla-Agia-Fylaxis-3116, Cyprus

**Offered at:** € 340,000

**Estate ID:** 78819

**Ref:** ba5430527

NET internal area: 102

Bathrooms: 2

Bedrooms: 2

Parking spaces: Covered cars

Available from: 2024-11-12

Offered at: 340,000

Type: Apartment

The new project is located in Panthea area, Limassol. The project consists of 10 elegant apartments with breathtaking views of Limassol and sea. Key Features European Class A energy certificate External thermal insulation system (XPS) Solar water heating system installed with pressure boiler and pressure system Quick hot water recirculation system Plumbing installation: pipe in pipe system Ceiling concealed AC units Provisions for dishwasher, washing machine and dryer in each apartment Electric towel rails in all bathrooms Provisions for electric heating Smart home system AVAILABILITY Apartment GROUND floor Internal area 84 sq.m. Covered veranda 17,5 sq.m. Uncovered veranda 5 s...