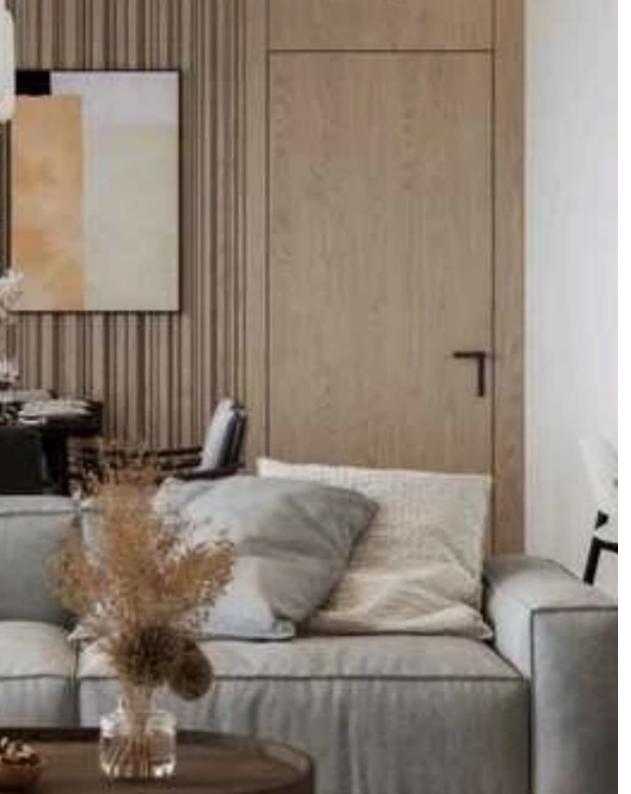

## 2-bedroom apartment f?r s?le

Limassol, Agios-Panteleimon-School-Agia-Phyla-Agia-Fylaxis-3116, Cyprus

**Offered at:** € 340,000

**Estate ID:** 78819

**Ref:** ba5430527

NET internal area: 102

Bathrooms: 2

Bedrooms: 2

Parking spaces: Covered cars

Available from: 2024-11-12

Offered at: 340,000

Type: Apartment

The new project is located in Panthea area, Limassol. The project consists of 10 elegant apartments with breathtaking views of Limassol and sea. Key Features European Class A energy certificate External thermal insulation system (XPS) Solar water heating system installed with pressure boiler and pressure system Quick hot water recirculation system Plumbing installation: pipe in pipe system Ceiling concealed AC units Provisions for dishwasher, washing machine and dryer in each apartment Electric towel rails in all bathrooms Provisions for electric heating Smart home system AVAILABILITY Apartment GROUND floor Internal area 84 sq.m. Covered veranda 17,5 sq.m. Uncovered veranda 5 s...