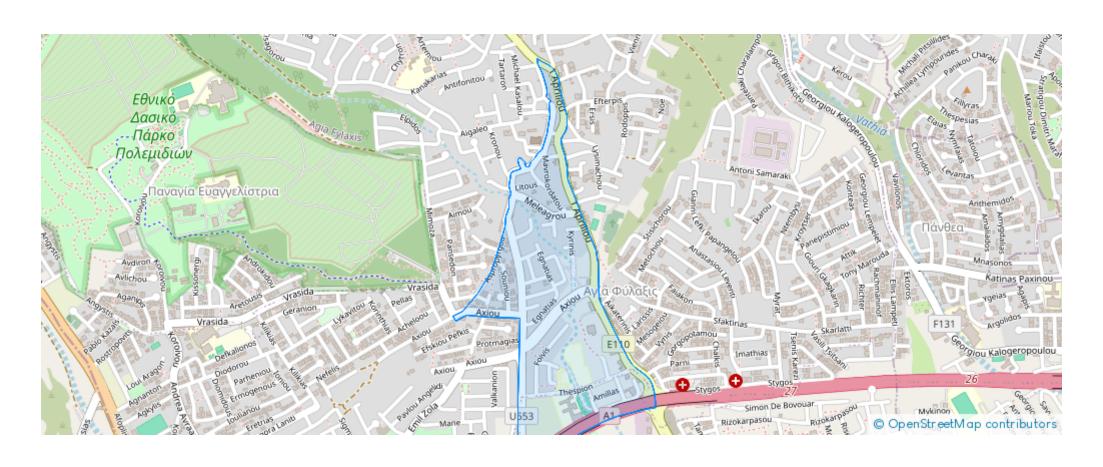

Covered cars



Available from: 2024-11-12



Offered at: 340,000



Type: Apartment

The new project is located in Panthea area, Limassol. The project consists of 10 elegant apartments with breathtaking views of Limassol and sea. Key Features European Class A energy certificate External thermal insulation system (XPS) Solar water heating system installed with pressure boiler and pressure system Quick hot water recirculation system Plumbing installation: pipe in pipe system Ceiling concealed AC units Provisions for dishwasher, washing machine and dryer in each apartment Electric towel rails in all bathrooms Provisions for electric heating Smart home system AVAILABILITY Apartment GROUND floor Internal area 84 sq.m. Covered veranda 17,5 sq.m. Uncovered veranda 5 s...

## **Estate on map:**