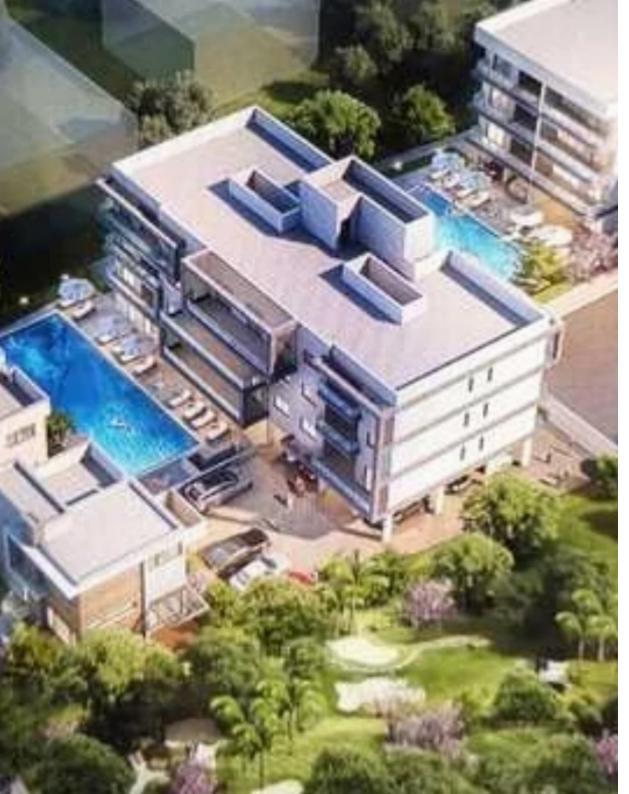

## 3-bedroom apartment f?r s?le

Limassol, Linopetra-School-Agios-Stylianos-Agios-Athanasios-4102, Cyprus

**Offered at:** €530,000

**Estate ID:** 78821

**Ref:** ba5513288

NET internal area: 112

Bathrooms: 3

Bedrooms: 3

Parking spaces: No cars

Available from: 2024-11-12

Offered at: 530,000

Type: Apartment

proximity to all kinds of amenities: shops, restaurants, and banks and is within walking distance to the Limassol seafront. This apartment is situated on the second floor of the building. It consists of an open plan kitchen/dining/living area, two bedrooms (one of which is en-suite), and one family bathroom.

Also, on the ground floor, there is one parking space, one storage room and a common pool. Delivery March of 2025"""""""""...