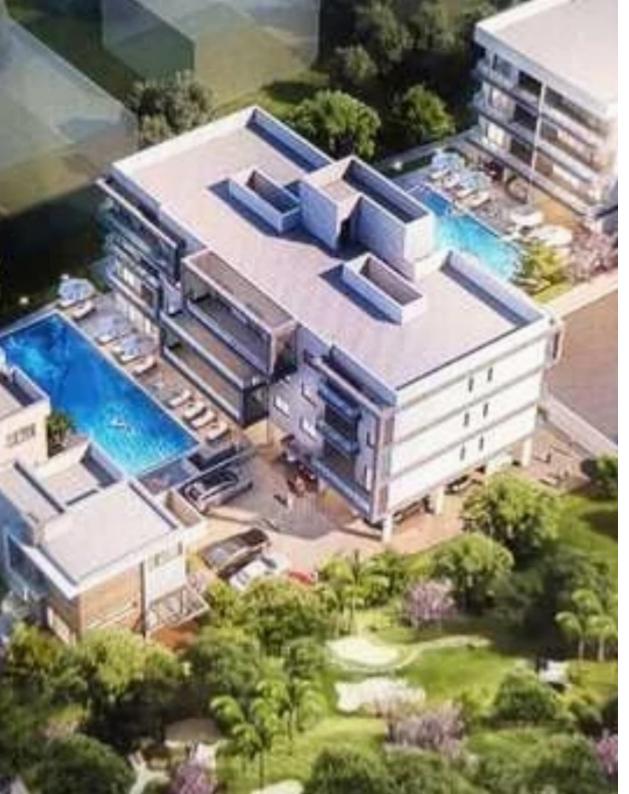

## 2-bedroom apartment f?r s?le

Limassol, Linopetra-School-Agios-Stylianos-Agios-Athanasios-4102, Cyprus

**Offered at:** € 420,000

**Estate ID:** 78824

**Ref:** ba5513289

NET internal area: 81

Bathrooms: 2

Bedrooms: 2

Parking spaces: No cars

Available from: 2024-11-12

Offered at: 420,000

Type: **Apartment** 

proximity to all kinds of amenities: shops, restaurants, and banks and is within walking distance to the Limassol seafront. This apartment is situated on the second floor of the building. It consists of an open plan kitchen/dining/living area, two bedrooms (one of which is en-suite), and one family bathroom.

Also, on the ground floor, there is one parking space, one storage room and a common pool. Delivery March of 2025"""""""""...