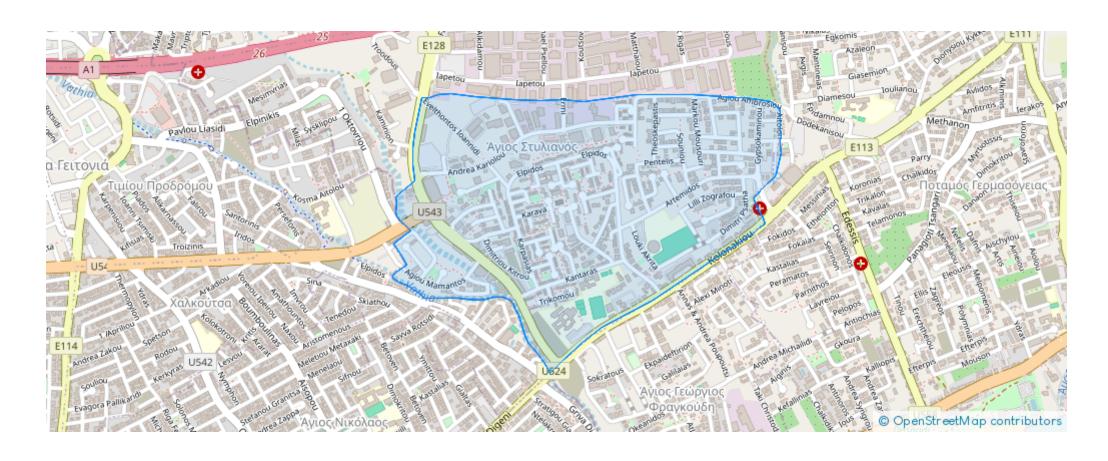

bedroom apartment f?r s?le

Limassol, Linopetra-School-Agios-Stylianos-Agios-Athanasios-4102, Cyprus

**Offered at:** € 420,000

**Estate ID:** 78824

**Ref:** ba5513289











NET internal area: 81



Bathrooms: 2



Bedrooms: 2



Parking spaces: No cars



Available from: 2024-11-12



Offered at: 420,000



Type: **Apartment** 

proximity to all kinds of amenities: shops, restaurants, and banks and is within walking distance to the Limassol seafront. This apartment is situated on the second floor of the building. It consists of an open plan kitchen/dining/living area, two bedrooms (one of which is en-suite), and one family bathroom.

Also, on the ground floor, there is one parking space, one storage room and a common pool. Delivery March of 2025"""""""""...

## **Estate on map:**