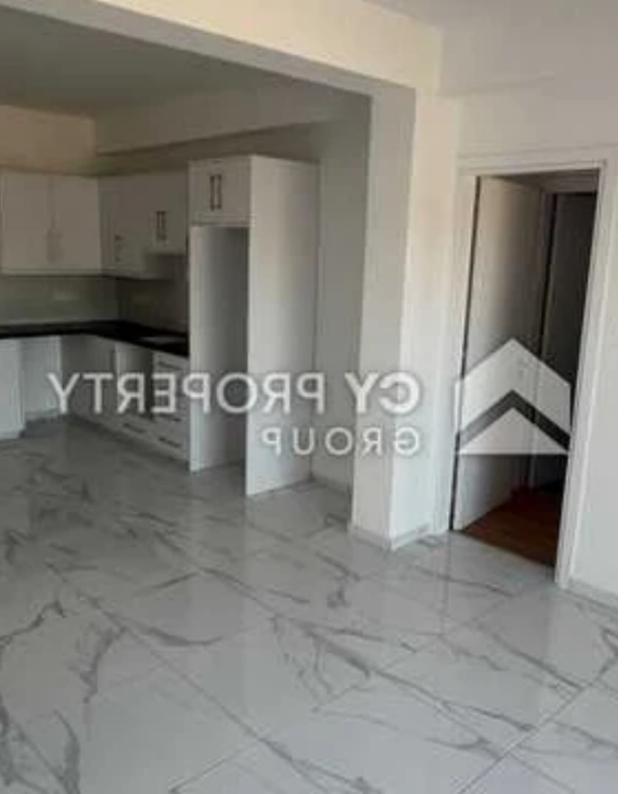

Available from: 2024-11-12

Offered at: 150,000

Гуре: **Apartment** 

""""The property concerns a two - storey building in Pyla area, in Larnaka district. The property concerns two bedroom apartment situated on the first/second floor of the building. It consists of an open-plan living area, a combined kitchen and dining area with modern specifications, a shower, and a toilet. The property is close to a wide range of amenities and services. It features a covered area of 64 sqm and a covered veranda of 8 sqm, and it includes the exclusive right to a parking space. It offers easy access to main roads and highway. It is worth mentioning that one of the rooms offers flexibility in its use and can serve as an office. This property represents an excellent in...