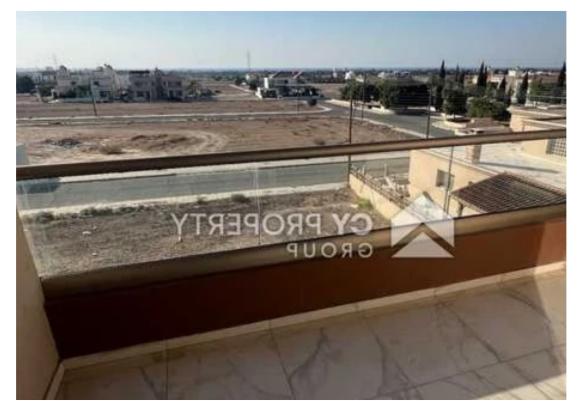

Available from: 2024-11-12

Offered at: 150,000

Гуре: **Apartment** 

""""The property concerns a two - storey building in Pyla area, in Larnaka district. The property concerns two bedroom apartment situated on the first/second floor of the building. It consists of an open-plan living area, a combined kitchen and dining area with modern specifications, a shower, and a toilet. The property is close to a wide range of amenities and services. It features a covered area of 64 sqm and a covered veranda of 8 sqm, and it includes the exclusive right to a parking space. It offers easy access to main roads and highway. It is worth mentioning that one of the rooms offers flexibility in its use and can serve as an office. This property represents an excellent in...