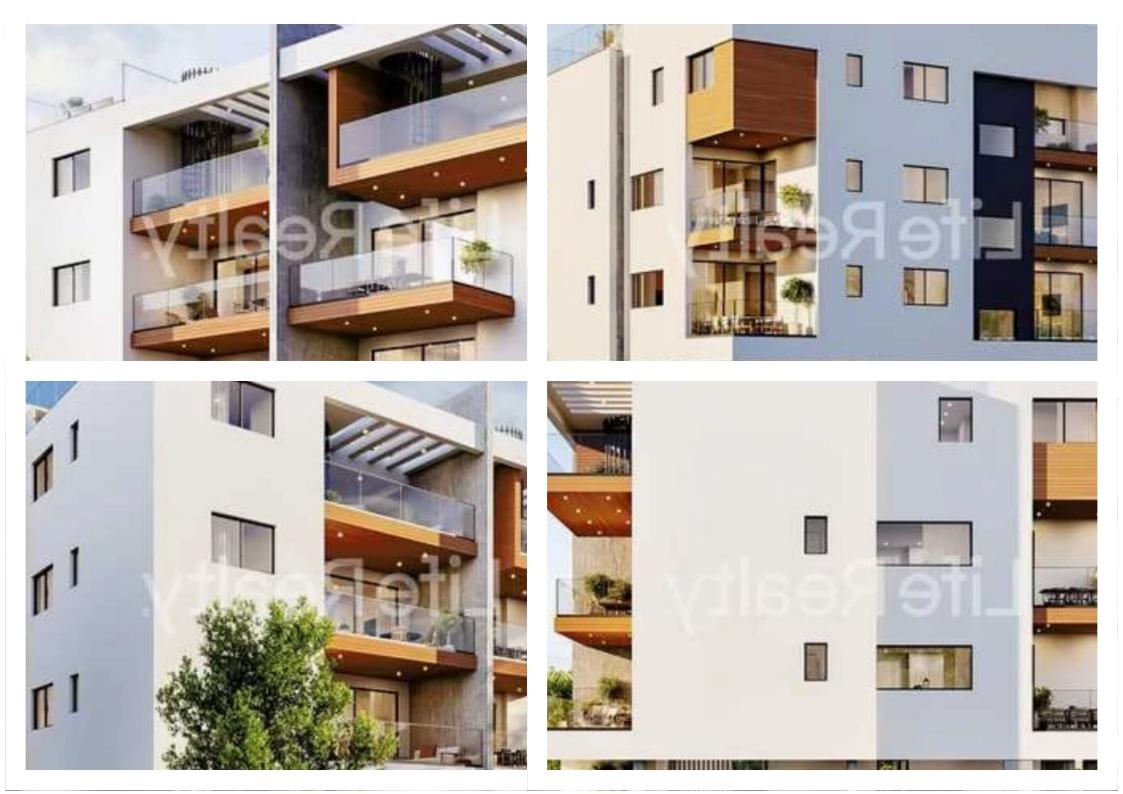

## 2-bedroom apartment f?r s?le

Limassol, Ayiou-Neophytou-School-Ikea-Makarios-Iii-Kato-Polemidia-4155, Cyprus

Offered at: €375,000 Estate ID: 78860 Ref: ba5514606

Bedrooms: 2

Offered at: 375.000

"""""Presenting this impressive three-floor building located in the upscale area of Kato Polemidia in Limassol. Conveniently situated just a short 3-minute drive from the highway and les than 15 minutes from Limassol city center, this property offers easy access to a plethora of amenities. Designed and constructed with careful attention to detail, it appeals to both discerning renters and potential buyers. Nestled in a tranquil neighborhood, these apartments promise a luxurious and convenient lifestyle. Boasting outstanding features and top-notch amenities, they ensure a life of sophistication and comfort. Their proximity to schools, shops, banks, and other essential services makes them an ...