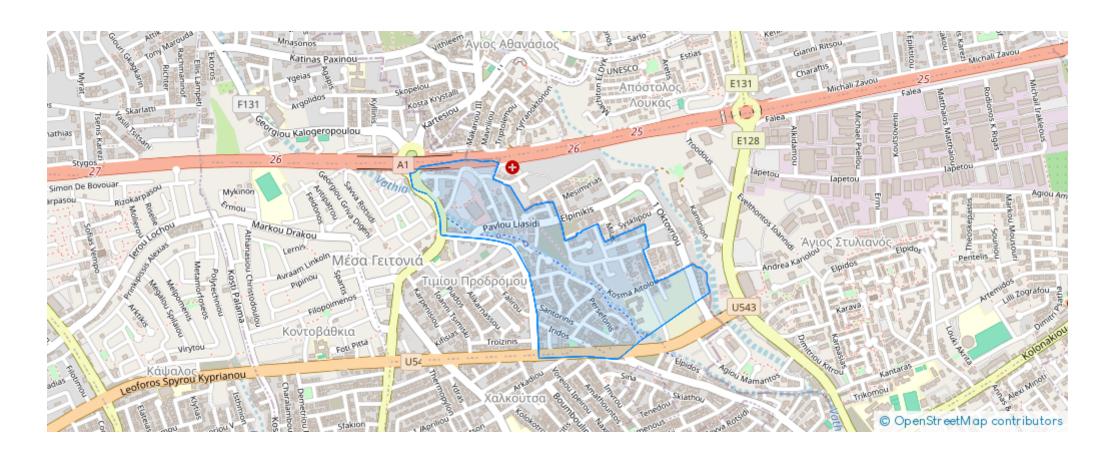

ars



Available from: 2024-11-12



Offered at: 425,00



Гуре: **Apartment** 

""""This delightful resale property is now available for sale in the vibrant Germasoyeia, Tourist Area. Offering a generous internal space of 90 sqm and balcony of 20 sqm, this modern apartment features two spacious bedrooms and two well-appointed bathrooms, ideal for comfortable living. Situated on the second floor of a three-story building equipped with an elevator, this property is both accessible and convenient. Built in 2016. Large windows provide abundant natural light and showcase a lovely city view, creating a warm and inviting atmosphere. Don't miss out on this excellent opportunity to own a piece of this desirable location. For more information, contact Kazo Real Estate to...

## **Estate on map:**