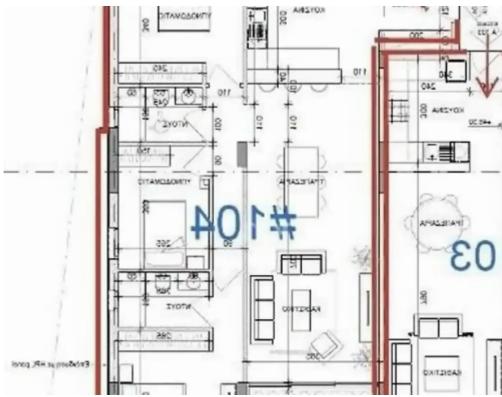

Available from: 2024-11-12

Offered at: 339,00

Гуре: **Apartment** 

""""Exclusive Modern Two-Bedroom Apartment in Linopetra, Limassol Don't miss this last chance to own a stunning two-bedroom apartment in a boutique building, with delivery by year-end! Perfectly situated on the 1st floor, this contemporary home offers 79m of meticulously designed internal space, complemented by a private 14m outdoor area-ideal for enjoying Cyprus' sunny climate. With its smart layout, spacious interiors, and modern finishes, this apartment is a perfect fit for a growing family or those seeking a stylish, comfortable home in the heart of Linopetra. Location is excellent for amenities just nearby! For more info contact manager 1""""...