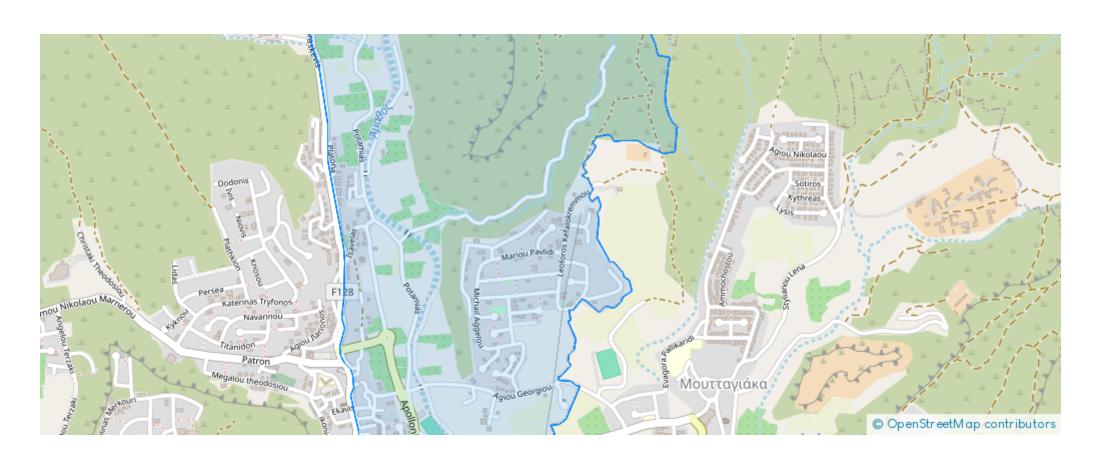

king spaces: Covered cars



Available from: 2024-11-12



Offered at: 380,000



Type: Penthouse

""""FOR SALE luxury penthouse in Germasogia area PROJECT CONCEPT? The project is a three storey building located in the developing area of Germasogeia Village and conveniently surrounded by all the essential amenities. It will consist only of about 6 apartments with two 2 bedroom apartments in each floor with specious verandas and will be designed for the upper - intermediate class mostly for foreigners that are seeking to purchase a property in a quiet and family oriented location of Limassol. ? Security Surveillance Provision? Disabled Parking Place? Storage Rooms? Landscape Gardens? Energy Performance Class? Covered Parking Spaces? Safe Doors? High Quality Doubl...

## **Estate on map:**