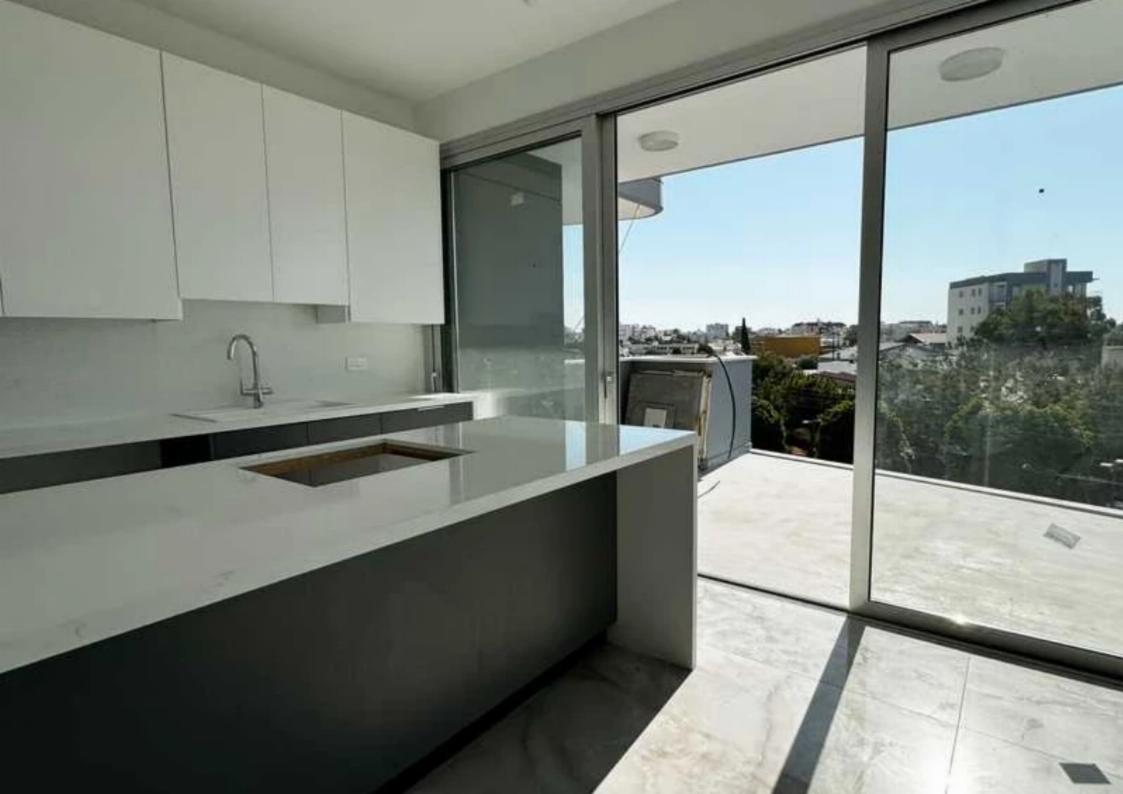

Parking spaces: Covered cars

Available from: 2024-11-12

Offered at: 435,000

Type: Apartment

this gem features modern finishes, spacious layouts and breathtaking views. A remarkable opportunity for any buyer, this apartment is both a sound buy-to-let investment and a comfortable HAVEN for owner-occupancy. Experience the allure of this exquisite south-west facing apartment, designed to embrace Limassol's breeze, while offering unobstructed, picturesque views of the city's most beautiful linear park. It is conveniently located just 200m from vibrant Makarios Avenue (Limassol's key avenue, connecting major areas), with immediate ...