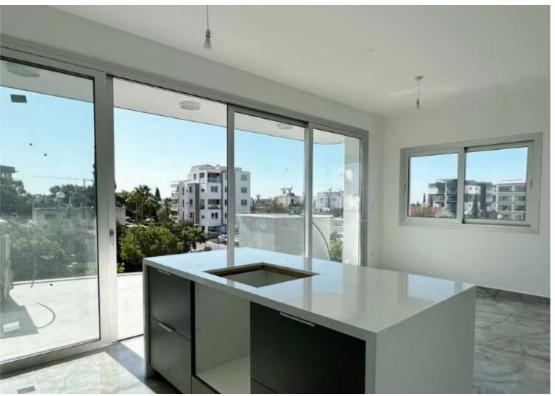

## 2-bedroom apartment f?r s?le

Limassol, Alasia-Hotel-Market-Katholiki-3020, Cyprus

**Offered at:** € 435,000

**Estate ID:** 78884

**Ref:** ba5518333

NET internal area: 112

Bathrooms: 3

Bedrooms: 2

Parking spaces: Covered cars

Available from: 2024-11-12

Offered at: 435,000

Type: Apartment

this gem features modern finishes, spacious layouts and breathtaking views. A remarkable opportunity for any buyer, this apartment is both a sound buy-to-let investment and a comfortable HAVEN for owner-occupancy. Experience the allure of this exquisite south-west facing apartment, designed to embrace Limassol's breeze, while offering unobstructed, picturesque views of the city's most beautiful linear park. It is conveniently located just 200m from vibrant Makarios Avenue (Limassol's key avenue, connecting major areas), with immediate ...