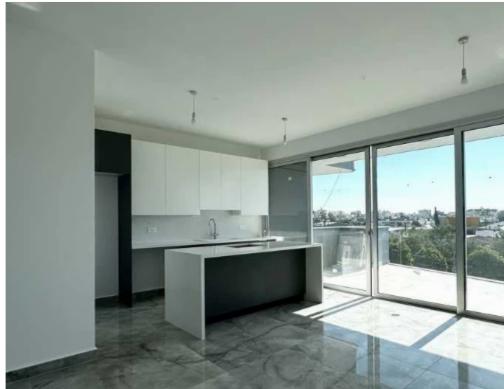

## 2-bedroom apartment f?r s?le

Limassol, Alasia-Hotel-Market-Katholiki-3020, Cyprus

**Offered at:** € 435,000

**Estate ID:** 78884

**Ref:** ba5518333

NET internal area: 112

Bathrooms: 3

Bedrooms: 2

Parking spaces: Covered cars

Available from: 2024-11-12

Offered at: 435,000

Type: Apartment

this gem features modern finishes, spacious layouts and breathtaking views. A remarkable opportunity for any buyer, this apartment is both a sound buy-to-let investment and a comfortable HAVEN for owner-occupancy. Experience the allure of this exquisite south-west facing apartment, designed to embrace Limassol's breeze, while offering unobstructed, picturesque views of the city's most beautiful linear park. It is conveniently located just 200m from vibrant Makarios Avenue (Limassol's key avenue, connecting major areas), with immediate ...