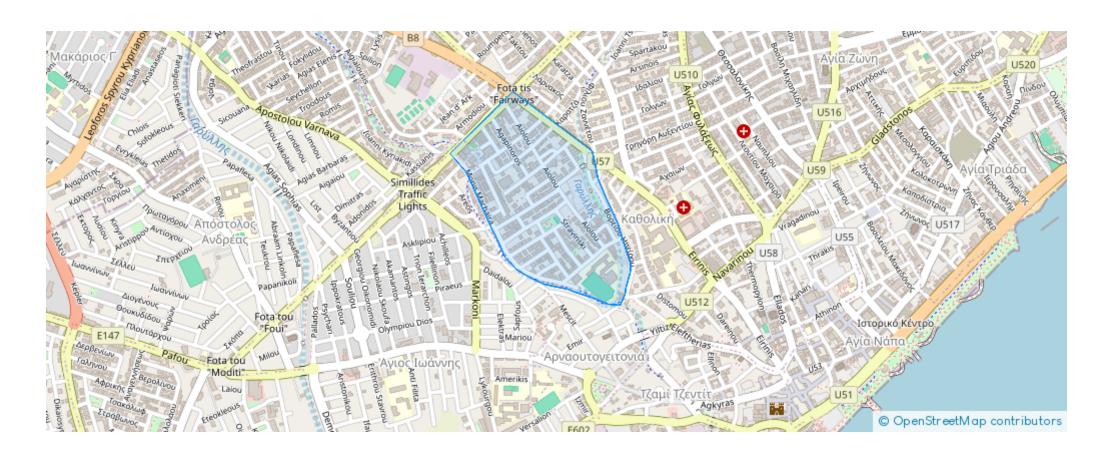

## **Estate on map:**

## 2-bedroom apartment f?r s?le

Limassol, Alasia-Hotel-Market-Katholiki-3020, Cyprus

**Offered at:** € 435,000

**Estate ID:** 78884

**Ref:** ba5518333

NET internal area: 112

Bathrooms: 3

Bedrooms: 2