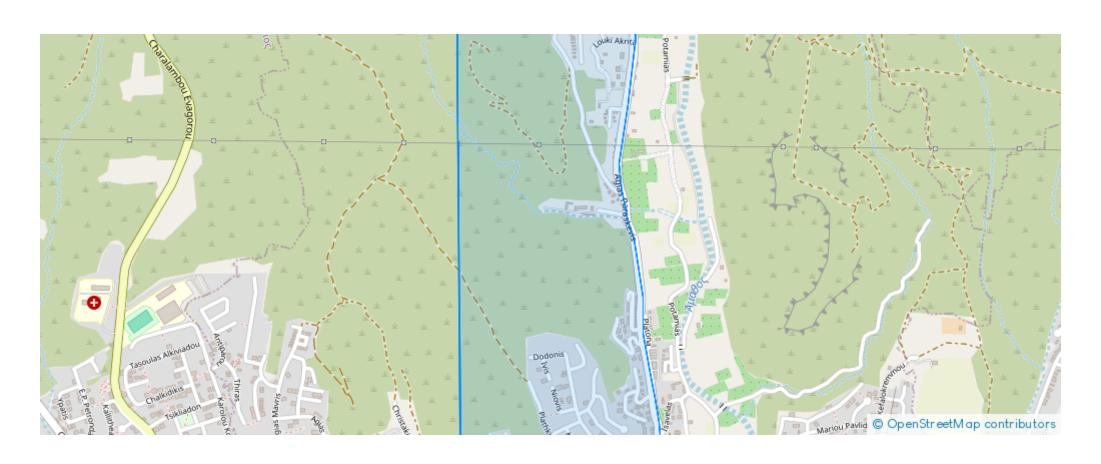

Residential land 886 m<sup>2</sup>

Limassol, Green-Area-Mersinies-Paniotis-Agia-Paraskevi-Germasogeias-Villag-4044, Cyprus

**Offered at:** €720,000

**Estate ID:** 78897

**Ref:** ba5524169











Total plot's-land's area: 886 m²



Coverage: 35 %



Density: 60 %



Available from: 2024-11-12



Offered at: **720,00** 



Type: Residential

"""Amazing plot parcel available for sale in Paniotis / Green Area. The residential plot sits on 886 square meters of plot area and has a Ka7 zone, with a 60% building density and 35% building coverage ratio, ideally for housing developments. The residential plot is situated on the hills of Paniotis area, a prestigious area that consists of high-end residential houses. To view this amazing plot, contact us directly!""...

## **Estate on map:**