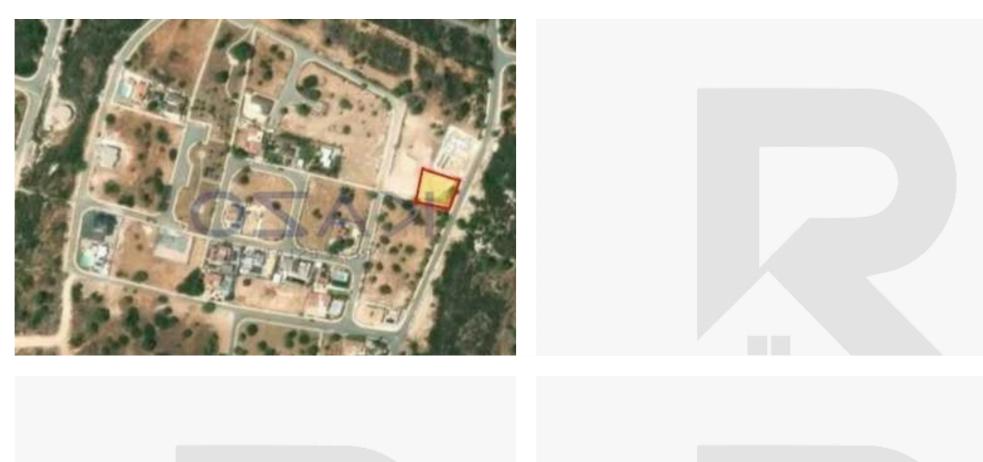

## Residential land 833 m<sup>2</sup>

Limassol, Zanakia-4713 , Cyprus

**Offered at:** €215,000

**Estate ID:** 78898

**Ref:** ba5524022

Total plot's-land's area: 833 m²

Coverage: 20 %

Density: 20 %

Available from: 2024-11-12

Offered at: 215,000

Type: Residential

""For sale is a spacious building plot in the charming area of Souni. This large plot spans 833 square meters, offering ample space to design and build your dream home. Souni is known for its serene environment, characterized by beautiful landscapes and a friendly community atmosphere. The location is ideal for those seeking a peaceful lifestyle while still being close to essential amenities. Within a short drive, you will find supermarkets, restaurants, and schools, making daily life convenient. The area is surrounded by nature, providing opportunities for outdoor activities and relaxation. This plot presents a unique opportunity to create a personalized living space in a desirable locat...