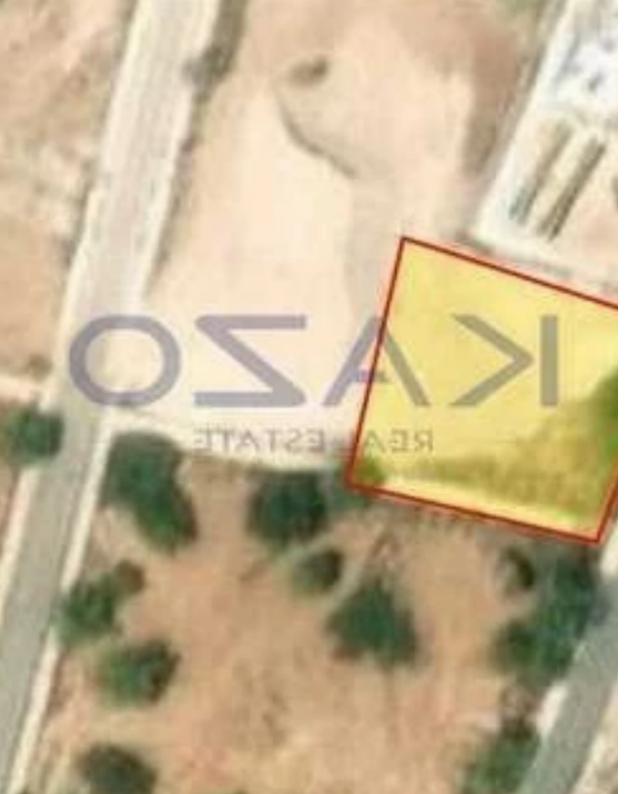

## Residential land 833 m<sup>2</sup>

Limassol, Zanakia-4713 , Cyprus

**Offered at:** €215,000

**Estate ID:** 78898

**Ref:** ba5524022

Total plot's-land's area: 833 m²

Coverage: 20 %

Density: 20 %

Available from: 2024-11-12

Offered at: 215,000

Type: Residential

""For sale is a spacious building plot in the charming area of Souni. This large plot spans 833 square meters, offering ample space to design and build your dream home. Souni is known for its serene environment, characterized by beautiful landscapes and a friendly community atmosphere. The location is ideal for those seeking a peaceful lifestyle while still being close to essential amenities. Within a short drive, you will find supermarkets, restaurants, and schools, making daily life convenient. The area is surrounded by nature, providing opportunities for outdoor activities and relaxation. This plot presents a unique opportunity to create a personalized living space in a desirable locat...