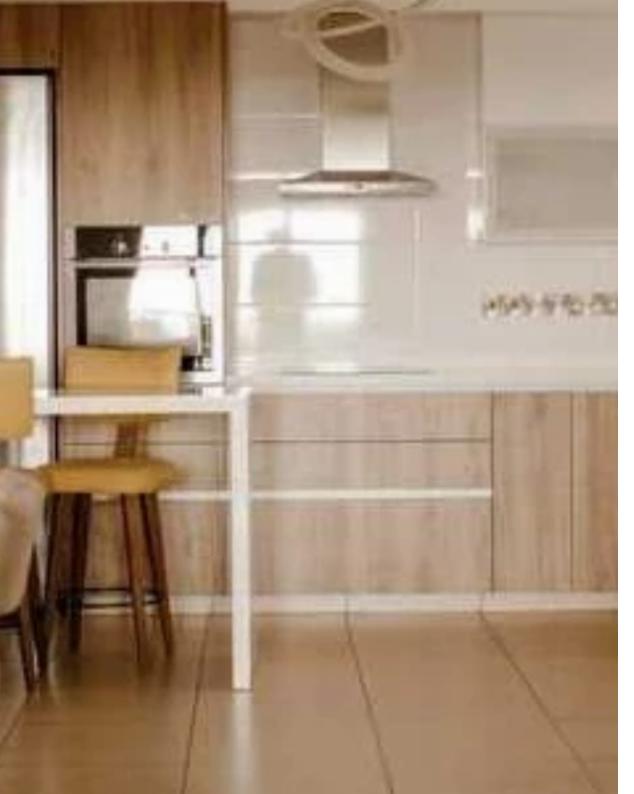

Available from: 2024-11-12

Offered at: 1,400

Type: **Apartment** 

Plenty of natural light? S?pacious Open-Plan Kitchen equipped with modern appliances: • ?Fridge, Stove, Oven, Hob, Dishwasher, Washing Machine • Open-Plan Living and Dining Area • 1 Large Bathroom with a shower • Fully Furnished with brand-new, stylish furniture • New Inverter Air Conditioning Units (in all rooms) • Blackout Curtains • Water Pressure System • Covered Veranda (20m²) and Uncovered Veranda (40m²) ?? Located in Ypsonas with easy access to all nearby amenities: • Supermarket (next building) •...