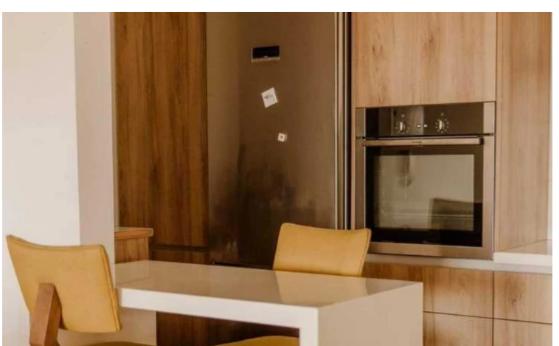

Available from: 2024-11-12

Offered at: 1,400

Type: **Apartment** 

Plenty of natural light? S?pacious Open-Plan Kitchen equipped with modern appliances: • ?Fridge, Stove, Oven, Hob, Dishwasher, Washing Machine • Open-Plan Living and Dining Area • 1 Large Bathroom with a shower • Fully Furnished with brand-new, stylish furniture • New Inverter Air Conditioning Units (in all rooms) • Blackout Curtains • Water Pressure System • Covered Veranda (20m²) and Uncovered Veranda (40m²) ?? Located in Ypsonas with easy access to all nearby amenities: • Supermarket (next building) •...