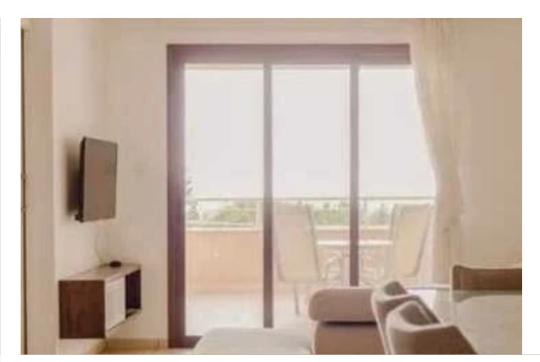

Available from: 2024-11-12

Offered at: 1,400

Type: **Apartment** 

Plenty of natural light? S?pacious Open-Plan Kitchen equipped with modern appliances: • ?Fridge, Stove, Oven, Hob, Dishwasher, Washing Machine • Open-Plan Living and Dining Area • 1 Large Bathroom with a shower • Fully Furnished with brand-new, stylish furniture • New Inverter Air Conditioning Units (in all rooms) • Blackout Curtains • Water Pressure System • Covered Veranda (20m²) and Uncovered Veranda (40m²) ?? Located in Ypsonas with easy access to all nearby amenities: • Supermarket (next building) •...