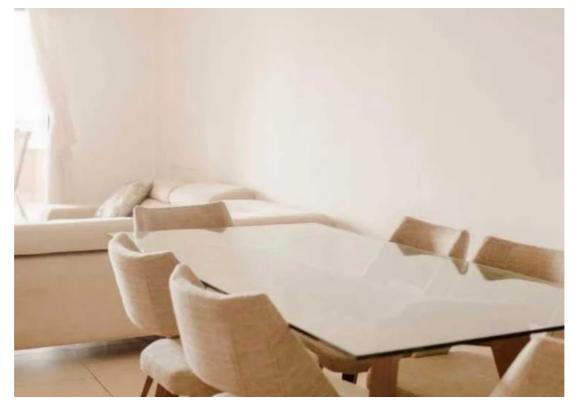

Available from: 2024-11-12

Offered at: 1,400

Type: **Apartment** 

Plenty of natural light? S?pacious Open-Plan Kitchen equipped with modern appliances: • ?Fridge, Stove, Oven, Hob, Dishwasher, Washing Machine • Open-Plan Living and Dining Area • 1 Large Bathroom with a shower • Fully Furnished with brand-new, stylish furniture • New Inverter Air Conditioning Units (in all rooms) • Blackout Curtains • Water Pressure System • Covered Veranda (20m²) and Uncovered Veranda (40m²) ?? Located in Ypsonas with easy access to all nearby amenities: • Supermarket (next building) •...