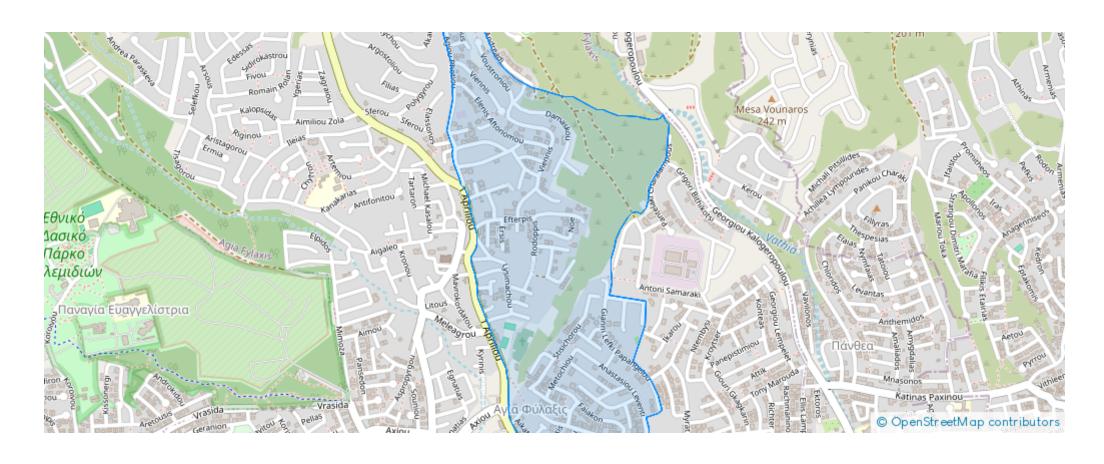

ered at:** €1,709

**Estate ID:** 79002

**Ref:** ba5521248











NET internal area: 84



Bathrooms: 1



Bedrooms: 2



Parking spaces: Covered cars



Available from: 2024-11-12



Offered at: 1,709



Type: Apartment

apartment in Limassol where luxury meets convenience. At Moving Doors, we offer fully serviced, designer apartments that combine modern sophistication with a home-like atmosphere. Whether you're visiting Limassol for work, leisure, or with family, this is more than just a place to stay – it's your home away from home. Nestled in the vibrant heart of Limassol, Levanta 384 is equipped with top-tier amenities designed to elevate your stay.

From enjoying music on our Marshall speakers to savoring a fresh cup of coffee from the Nespresso machi...

## **Estate on map:**