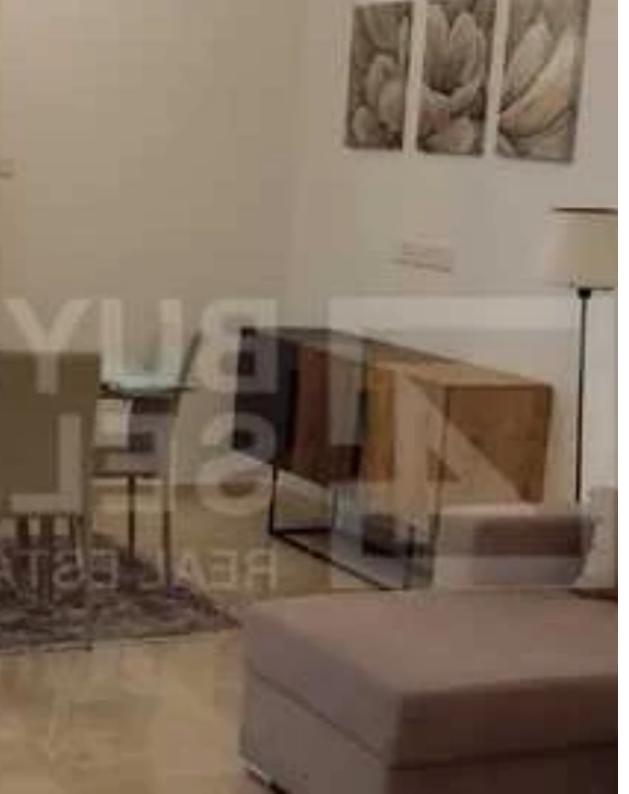

## 2-bedroom apartment to rent

Limassol, Kalogeropouleio-Gymnasium-Kodobathkia-Mesa-Geitonia-4002, Cyprus

Offered at: €2,000

**Estate ID:** 79031

**Ref:** ba5509325

NET internal area: 90

Bathrooms: 2

Bedrooms: 2

Parking spaces: Covered cars

Available from: 2024-11-12

Offered at: 2,000

Type: Apartment

""""? Ayios Athanasios, Quiet Area, Close to Everything? Available Now FEATURES? 2 bedrooms (Second bedroom will be furnished upon request)?

2 bathrooms? Parking with storage room? Very large balcony? Pet-friendly? Quiet and safe area with only 4 apartments in the building""""...