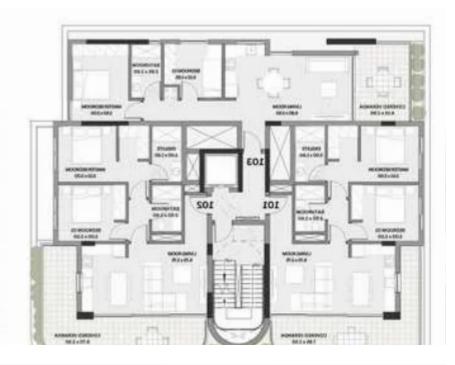

## 2-bedroom apartment f?r s?le

Limassol, Ims-School-Katholiki-3021, Cyprus

**Offered at:** €295,000

**Estate ID:** 79061

**Ref:** ba5525730

NET internal area: 84

Bathrooms: 2

Bedrooms: 2

Large Storage Areas Unit Areas: ???Indoor Area: 65m2 ???Covered Veranda: 19m2 Description: A premium 2-bed apartment situated in Limassol's city center, in one of the most prestigious areas, Katholiki Neighborhood."""""""...