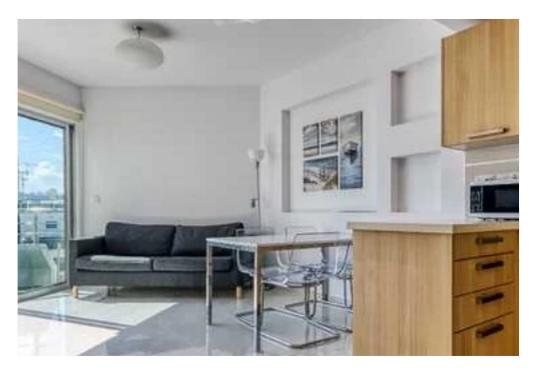

Available from: 2024-11-13

Offered at: 550,00

Type: **Penthouse** 

to Dassoudi beach and eucalyptus grove. Next to the complex is the Atlantica Miramare Hotel (landmark). The complex is located on the seafront. The complex has a gated common areas, communal pool, lawn with sunbeds. Access to the complex and beach are done by using a resident card given to the residents of the complex. The complex also has a small gym, sauna, parking area (uncovered and underground) and laundry services. The apartment itself is situated on the fifth (last) floor. The covered living area of ??the apartment is 7...