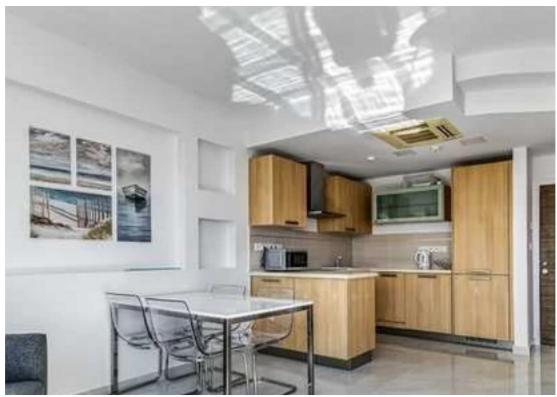

Available from: 2024-11-13

Offered at: 550,00

Type: **Penthouse** 

to Dassoudi beach and eucalyptus grove. Next to the complex is the Atlantica Miramare Hotel (landmark). The complex is located on the seafront. The complex has a gated common areas, communal pool, lawn with sunbeds. Access to the complex and beach are done by using a resident card given to the residents of the complex. The complex also has a small gym, sauna, parking area (uncovered and underground) and laundry services. The apartment itself is situated on the fifth (last) floor. The covered living area of ??the apartment is 7...