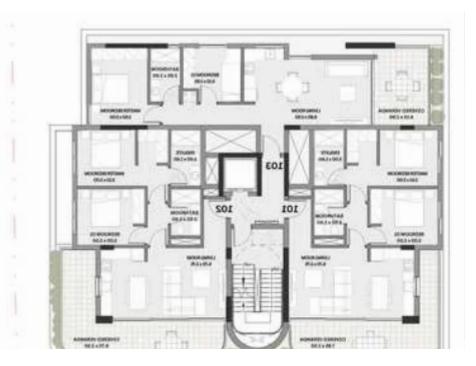

## 2-bedroom apartment f?r s?le

Limassol, Ims-School-Katholiki-3021, Cyprus

Offered at: €275,000 Estate ID: 79064 Ref: ba5525724

"""""""Specifications: ? Energy Class A+ ? Custom Interior Design ? Secured Access Entrance ? Gated Parking Area ?Central VrV Air-Condition System ? High Quality Italian Floors ? High Quality Finishes ? Photovoltaic System for each Apt ? Lift & Slide Aluminium Doors ? Electric Car Charger ? Large Storage Areas Unit Areas: ???Indoor Area: 61m2 ???Covered Veranda: 15m2 Description: A spacious premium 2-bed apartment situated in Limassol's city center, in one of the most prestigious areas, Katholiki Neighborhood."""""""...