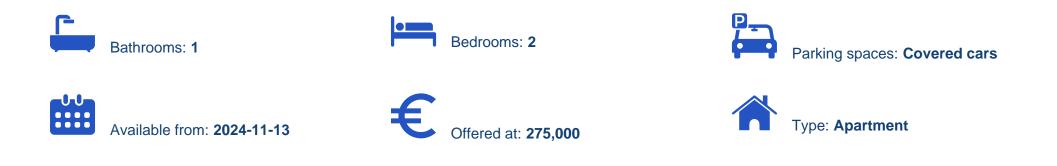

## 2-bedroom apartment f?r s?le

Limassol, Ims-School-Katholiki-3021, Cyprus

Offered at: €275,000 Estate ID: 79064 Ref: ba5525724

"""""""Specifications: ? Energy Class A+ ? Custom Interior Design ? Secured Access Entrance ? Gated Parking Area ?Central VrV Air-Condition System ? High Quality Italian Floors ? High Quality Finishes ? Photovoltaic System for each Apt ? Lift & Slide Aluminium Doors ? Electric Car Charger ? Large Storage Areas Unit Areas: ???Indoor Area: 61m2 ???Covered Veranda: 15m2 Description: A spacious premium 2-bed apartment situated in Limassol's city center, in one of the most prestigious areas, Katholiki Neighborhood."""""""...