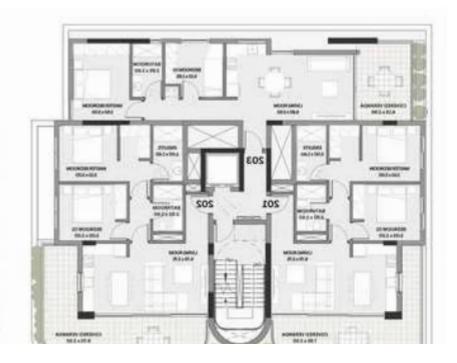

Available from: 2024-11-13

Offered at: 375,00

Гуре: **Apartment** 

"""""Specifications: ? Energy Class A+ ? Custom Interior Design ? Secured Access Entrance ? Gated Parking Area ?Central VrV Air-Condition System ? High Quality Italian Floors ? High Quality Finishes ? Photovoltaic System for each Apt ? Lift & Aluminium Doors ? Electric Car Charger ? Large Storage Areas Unit Areas: ???Indoor Area: 75m2 ???Covered Veranda: 22m2 Description: A premium apartment situated in Limassol's city center, in one of the most prestigious areas, Katholiki Neighborhood.""""""...