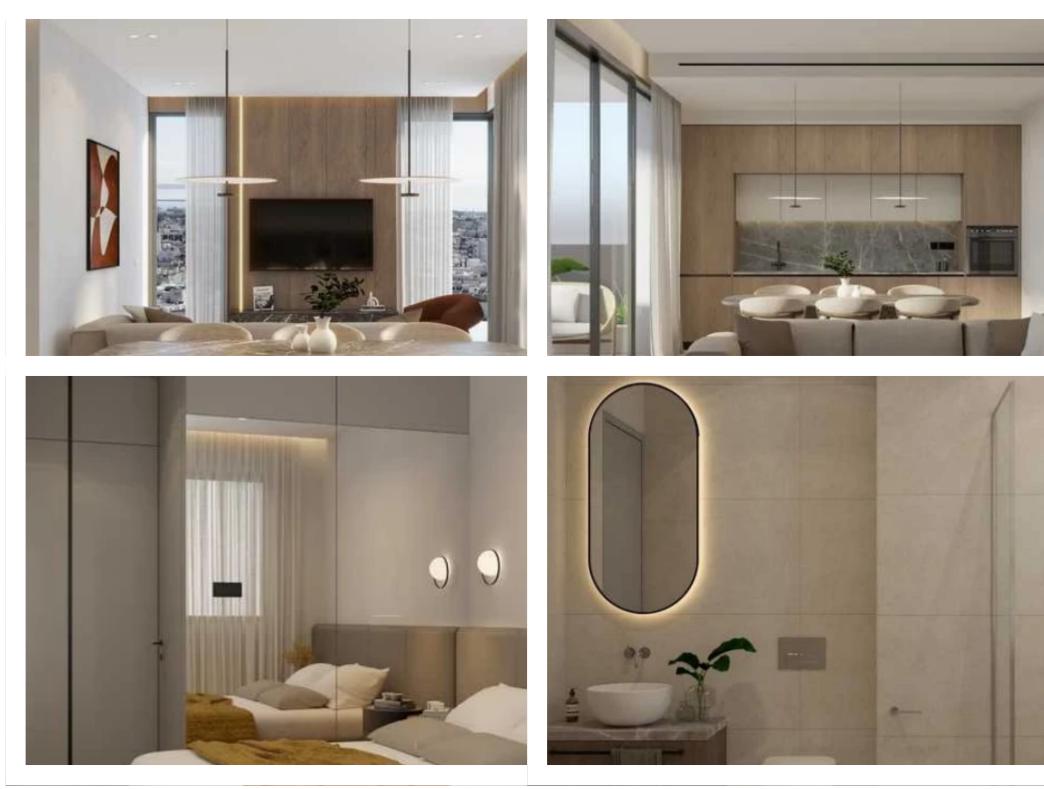

## 2-bedroom apartment f?r s?le

Limassol, Lyceum-Petros-And-Pavlos-3085, Cyprus

Offered at: €450,000 Estate ID: 79070 Ref: ba5503916

"""""Nestled in the heart of Limassol's bustling city center, Veniz Residence is a testament to the perfect fusion of contemporary design and convenient urban living. Unit Specifications: ???Indoor Area: 83 m2 ???Covered Veranda: 18 m2 ???Common Area:10 m2 ???Interior Design Included Main features ?Central VrV Air-Condition System ?Photovoltaics & Net Metering for Each Apartment ?Electric Vehicle Charge Provision for Each Apartment ?Concealed Sanitary Mixers ?Thermal Aluminum Lift & Slide - Floor-to-ceiling height doors ?High Ceilings: +3m height ?Ambient Entrance Lighting ?Face Recognition Entry Video Phone ?Interior Design Consultat...