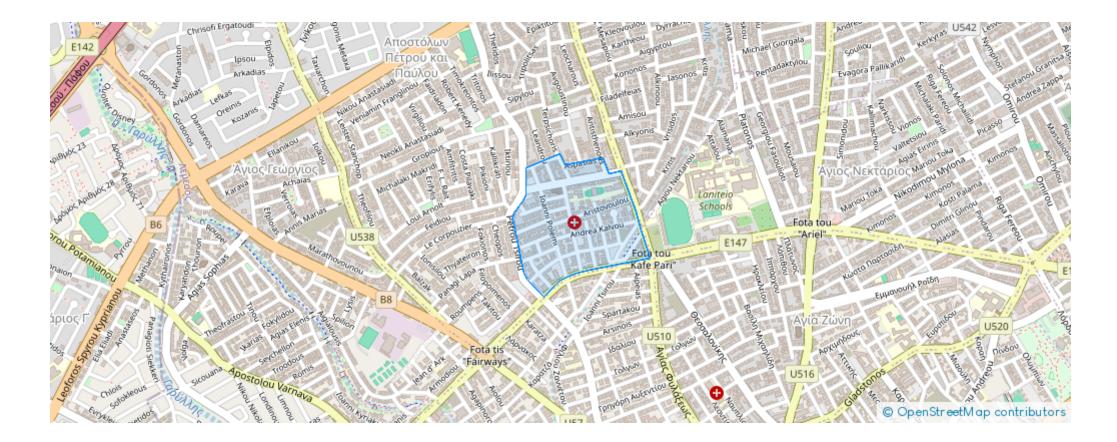

ment f?r s?le

Limassol, Lyceum-Petros-And-Pavlos-3085, Cyprus

Offered at: €450,000 Estate ID: 79070 Ref: ba5503916













"""""Nestled in the heart of Limassol's bustling city center, Veniz Residence is a testament to the perfect fusion of contemporary design and convenient urban living. Unit Specifications: ???Indoor Area: 83 m2 ???Covered Veranda: 18 m2 ???Common Area:10 m2 ???Interior Design Included Main features ?Central VrV Air-Condition System ?Photovoltaics & Net Metering for Each Apartment ?Electric Vehicle Charge Provision for Each Apartment ?Concealed Sanitary Mixers ?Thermal Aluminum Lift & Slide - Floor-to-ceiling height doors ?High Ceilings: +3m height ?Ambient Entrance Lighting ?Face Recognition Entry Video Phone ?Interior Design Consultat...

## **Estate on map:**