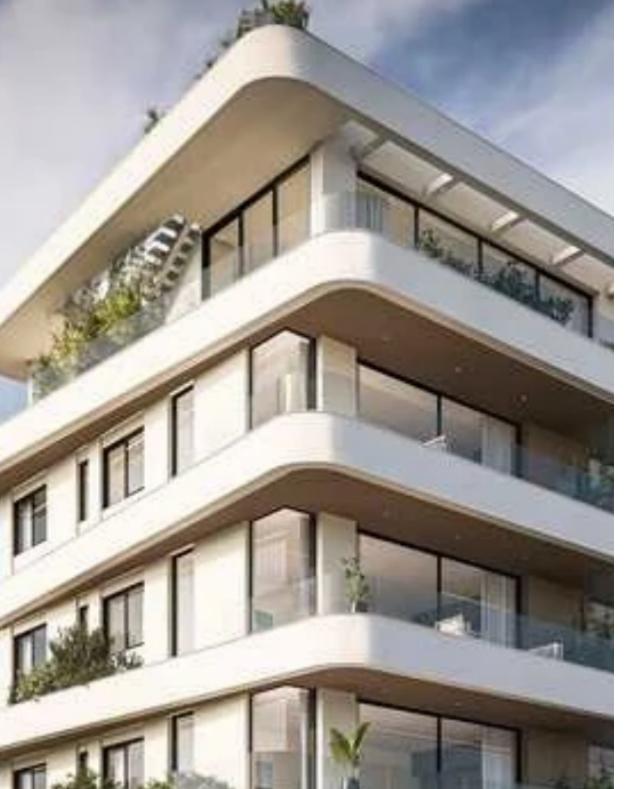

## 2-bedroom apartment f?r s?le

Limassol, Lyceum-Petros-And-Pavlos-3085, Cyprus

Offered at: €450,000 Estate ID: 79070 Ref: ba5503916

"""""Nestled in the heart of Limassol's bustling city center, Veniz Residence is a testament to the perfect fusion of contemporary design and convenient urban living. Unit Specifications: ???Indoor Area: 83 m2 ???Covered Veranda: 18 m2 ???Common Area:10 m2 ???Interior Design Included Main features ?Central VrV Air-Condition System ?Photovoltaics & Net Metering for Each Apartment ?Electric Vehicle Charge Provision for Each Apartment ?Concealed Sanitary Mixers ?Thermal Aluminum Lift & Slide - Floor-to-ceiling height doors ?High Ceilings: +3m height ?Ambient Entrance Lighting ?Face Recognition Entry Video Phone ?Interior Design Consultat...