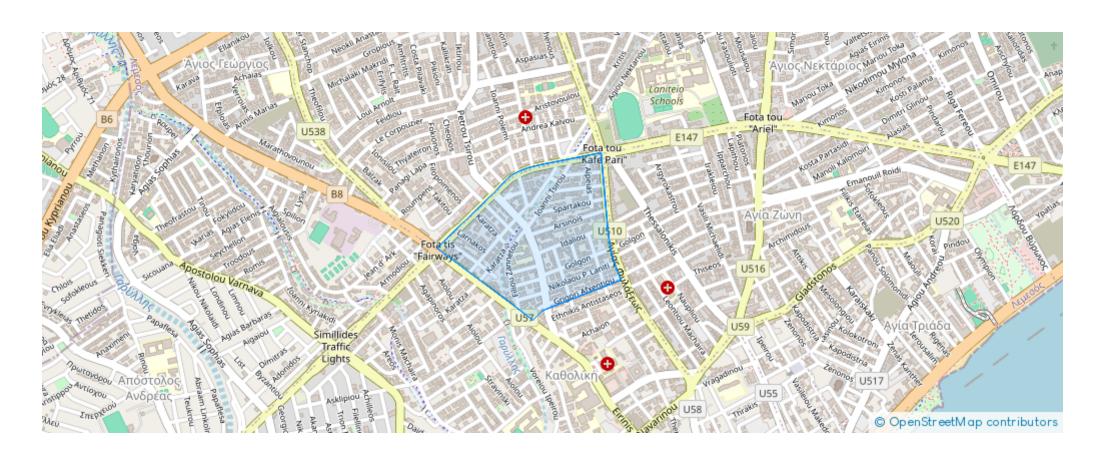

** € 495,000

**Estate ID:** 79079

**Ref:** ba5525745











NET internal area: 177



Bathrooms: 2



Bedrooms: 2



Parking spaces: Covered cars



Available from: 2024-11-13



Offered at: **495,000** 



Type: Penthouse

"""""Specifications: ? Energy Class A+ ? Custom Interior Design ? Secured Access Entrance ? Gated Parking Area ?Central VrV Air-Condition System ? High Quality Italian Floors ? High Quality Finishes ? Photovoltaic System for each Apt ? Lift & Apt ? Lift & Aluminium Doors ? Electric Car Charger ?

Large Storage Areas Unit Areas: ???Indoor Area: 75m2 ???Covered Veranda: 22m2 ??Roof Garden: 80m2 Description: A premium penthouse apartment situated in Limassol's city center, in one of the most prestigious areas, Katholiki Neighborhood.""""""...

## **Estate on map:**