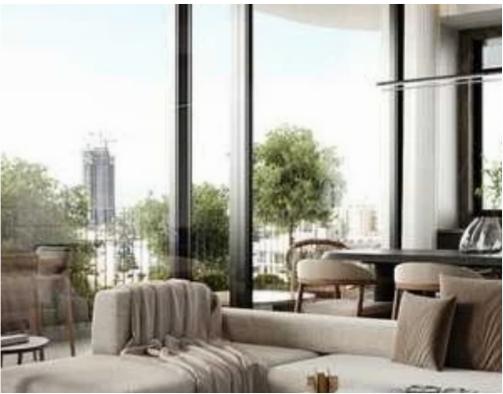

Large Storage Areas Unit Areas: ???Indoor Area: 75m2 ???Covered Veranda: 22m2 ??Roof Garden: 80m2 Description: A premium penthouse apartment situated in Limassol's city center, in one of the most prestigious areas, Katholiki Neighborhood.""""""...