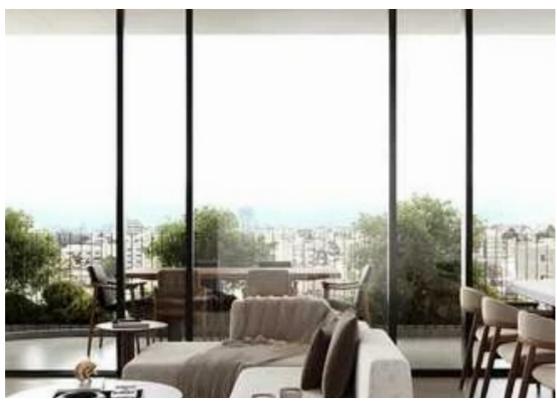

## 2-bedroom penthouse f?r s?le

Limassol, Ims-School-Katholiki-3021 , Cyprus

**Offered at:** € 495,000

**Estate ID:** 79079

**Ref:** ba5525745

NET internal area: 177

Bathrooms: 2

Bedrooms: 2

Parking spaces: Covered cars

Available from: 2024-11-13

Offered at: **495,000** 

Type: Penthouse

"""""Specifications: ? Energy Class A+ ? Custom Interior Design ? Secured Access Entrance ? Gated Parking Area ?Central VrV Air-Condition System ? High Quality Italian Floors ? High Quality Finishes ? Photovoltaic System for each Apt ? Lift & Apt ? Lift & Aluminium Doors ? Electric Car Charger ?

Large Storage Areas Unit Areas: ???Indoor Area: 75m2 ???Covered Veranda: 22m2 ??Roof Garden: 80m2 Description: A premium penthouse apartment situated in Limassol's city center, in one of the most prestigious areas, Katholiki Neighborhood.""""""...