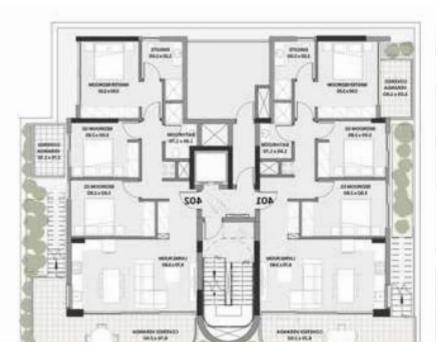

## 2-bedroom penthouse f?r s?le

Limassol, Ims-School-Katholiki-3021 , Cyprus

**Offered at:** € 495,000

**Estate ID:** 79079

**Ref:** ba5525745

NET internal area: 177

Bathrooms: 2

Bedrooms: 2

Large Storage Areas Unit Areas: ???Indoor Area: 75m2 ???Covered Veranda: 22m2 ??Roof Garden: 80m2 Description: A premium penthouse apartment situated in Limassol's city center, in one of the most prestigious areas, Katholiki Neighborhood.""""""...