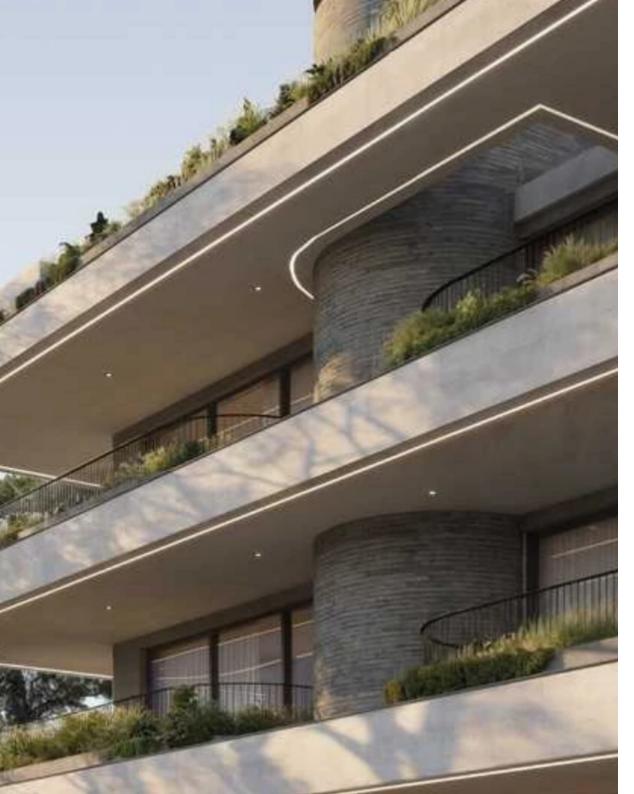

Large Storage Areas Unit Areas: ???Indoor Area: 75m2 ???Covered Veranda: 22m2 ??Roof Garden: 80m2 Description: A premium penthouse apartment situated in Limassol's city center, in one of the most prestigious areas, Katholiki Neighborhood.""""""...