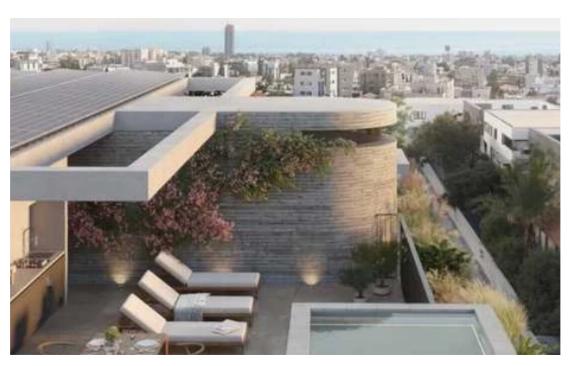

Large Storage Areas Unit Areas: ???Indoor Area: 75m2 ???Covered Veranda: 22m2 ??Roof Garden: 80m2 Description: A premium penthouse apartment situated in Limassol's city center, in one of the most prestigious areas, Katholiki Neighborhood.""""""...