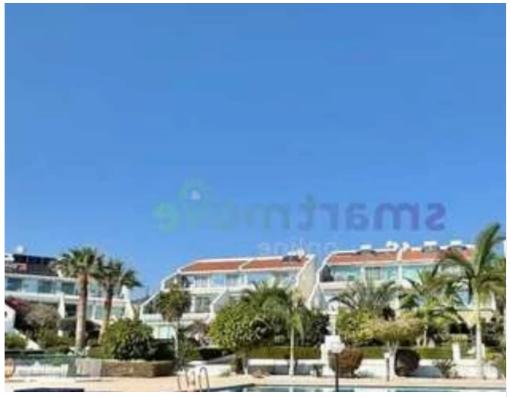

## 2-bedroom apartment f?r s?le

Limassol, Parekklisia-4520, Cyprus

**Offered at:** € 370,000

**Estate ID:** 79089

**Ref:** ba5526187

NET internal area: 86

Bathrooms: 2

Bedrooms: 2

Parking spaces: Covered cars

Available from: 2024-11-13

Offered at: 370,000

Type: **Apartment** 

a large 28m2 private veranda with awning, featuring two comfortable bedrooms and two modern bathrooms. This south facing Apartment offers a bright and airy atmosphere with large windows bring in a lot of natural light. Enjoy a variety of amenities, including restaurants, supermarkets and bus stops all on your doorstep. The location perfectly blends relaxation and entertainment, making it perfect for both year round living, holiday home and as a rental investment. Enjoy sea, pool and beautiful garden views from your apartment and take adv...