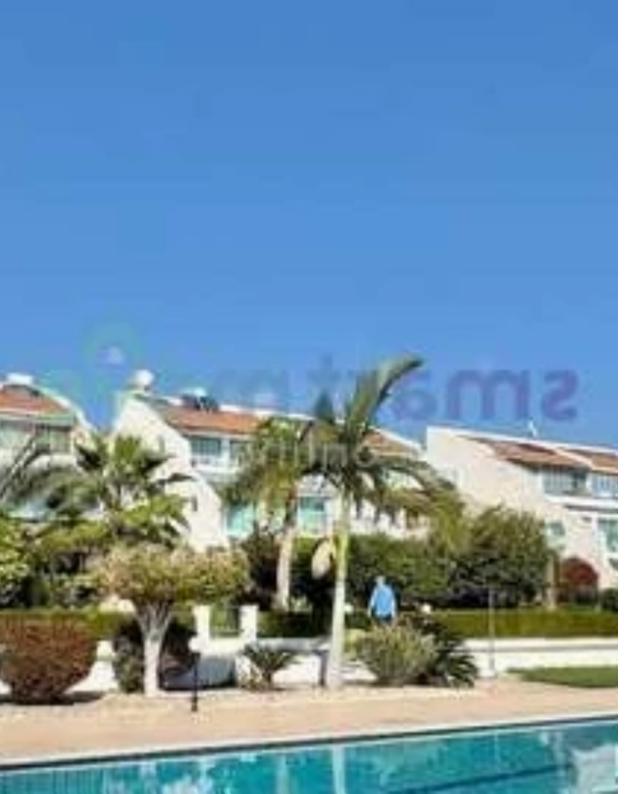

## 2-bedroom apartment f?r s?le

Limassol, Parekklisia-4520, Cyprus

**Offered at:** € 370,000

**Estate ID:** 79089

**Ref:** ba5526187

NET internal area: 86

Bathrooms: 2

Bedrooms: 2

Parking spaces: Covered cars

Available from: 2024-11-13

Offered at: 370,000

Type: **Apartment** 

a large 28m2 private veranda with awning, featuring two comfortable bedrooms and two modern bathrooms. This south facing Apartment offers a bright and airy atmosphere with large windows bring in a lot of natural light. Enjoy a variety of amenities, including restaurants, supermarkets and bus stops all on your doorstep. The location perfectly blends relaxation and entertainment, making it perfect for both year round living, holiday home and as a rental investment. Enjoy sea, pool and beautiful garden views from your apartment and take adv...