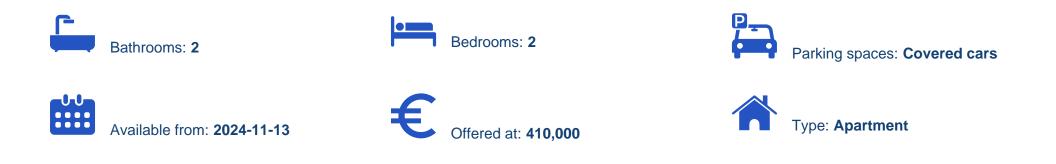

## 2-bedroom apartment f?r s?le

Limassol, Super-Home-Center-Timou-Prodromou-Mesa-Geitonia-4004 , Cyprus

Offered at: €410,000 Estate ID: 79109 Ref: ba5525840

""""""The property is a two bedroom apartment in Germasogia Limassol. The property has an internal area of 75sqm, 14sqm covered veranda, 3 sqm uncovered verandas. The flat in on the 1st floor (last floor) in a small complex of ground floor flats and 1st floor flats. Comprised of an open plan spacious kitchen with dining and living room, 2 bedrooms including en-suite master bedroom , bathrooms (one en-suite). Fully furnished with quality furniture and fireplace. The property also has underfloor heating. built date 2013. Perfectly located in Germasoyia area in Limassol Cyprus, in a very quiet residential area, just a walk away from the supermarkets, banks, restaurants and various amenities a...