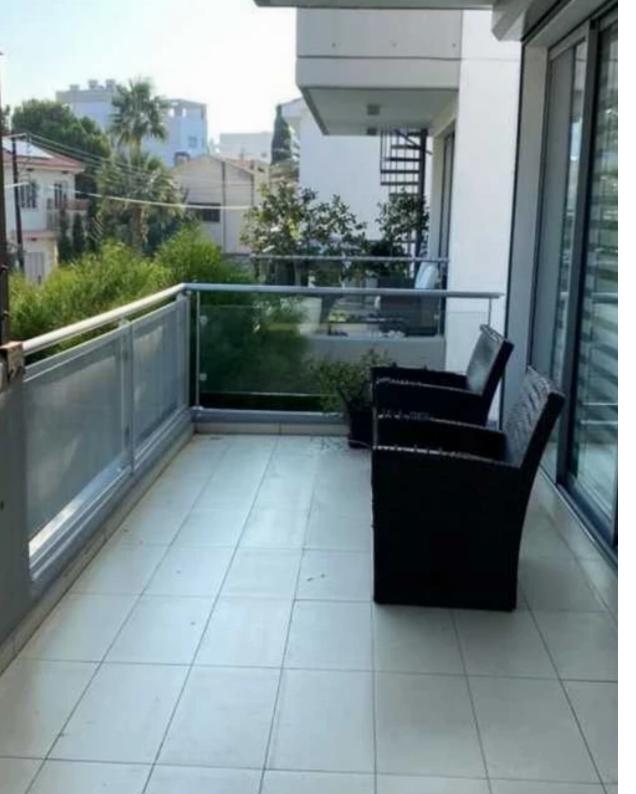

## 2-bedroom apartment f?r s?le

Limassol, Super-Home-Center-Timou-Prodromou-Mesa-Geitonia-4004 , Cyprus

Offered at: €410,000 Estate ID: 79109 Ref: ba5525840

""""""The property is a two bedroom apartment in Germasogia Limassol. The property has an internal area of 75sqm, 14sqm covered veranda, 3 sqm uncovered verandas. The flat in on the 1st floor (last floor) in a small complex of ground floor flats and 1st floor flats. Comprised of an open plan spacious kitchen with dining and living room, 2 bedrooms including en-suite master bedroom , bathrooms (one en-suite). Fully furnished with quality furniture and fireplace. The property also has underfloor heating. built date 2013. Perfectly located in Germasoyia area in Limassol Cyprus, in a very quiet residential area, just a walk away from the supermarkets, banks, restaurants and various amenities a...