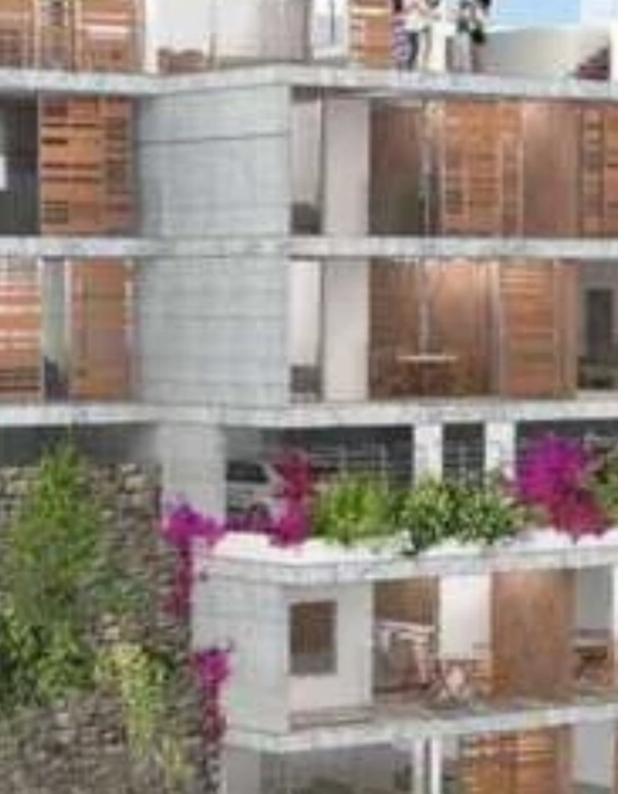

Available from: 2024-11-13

Offered at: 472,00

Гуре: **Apartment** 

"""""For sale a stylish 2 bedroom apartment located on a hill in Limassol, Germasogeia, with spectacular panoramic views of the city and the sea. The apartment provides the possibility of installing air conditioners and all necessary household appliances, as well as a charging station for electric vehicles in the parking lot. The elegant design interiors of the living room, kitchen and bedrooms emphasize the modernity of the style. The innovative design combines interior and exterior space, creating an atmosphere of harmony with nature. Thick walls provide excellent sound insulation, and the use of innovative materials of the highest quality emphasizes the reliability and durability of th...