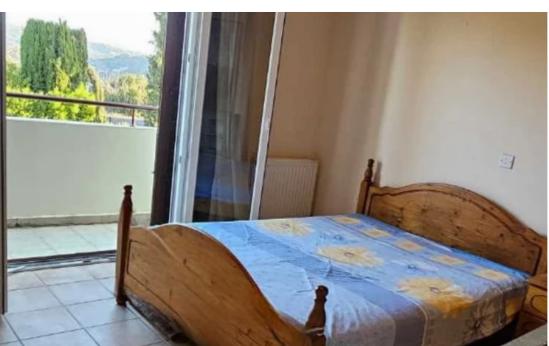

Parking spaces: Uncovered cars

Available from: 2024-11-13

Offered at: **255,000** 

Type: Apartment

175m2. ??The land area is 440m2. ??The house has 2 bathrooms. ??A working fireplace. ??Diesel heating. ??New windows-double glazing. ??There is an exit from the kitchen to the veranda, which was closed on both sides to be another additional room. ??From the hall there is a beautiful view of the green lawn with mature trees and flowers. ??2 balconies in the bedrooms. ??Indoor parking. ??Title deed. ??The price is 360.000 euro""""""""""""...