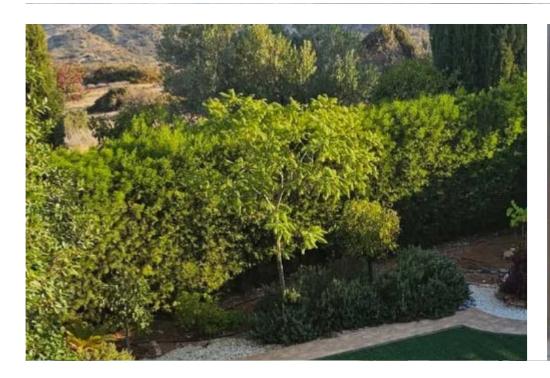

Parking spaces: Uncovered cars

Available from: 2024-11-13

Offered at: **255,000** 

Type: Apartment

175m2. ??The land area is 440m2. ??The house has 2 bathrooms. ??A working fireplace. ??Diesel heating. ??New windows-double glazing. ??There is an exit from the kitchen to the veranda, which was closed on both sides to be another additional room. ??From the hall there is a beautiful view of the green lawn with mature trees and flowers. ??2 balconies in the bedrooms. ??Indoor parking. ??Title deed. ??The price is 360.000 euro""""""""""""...