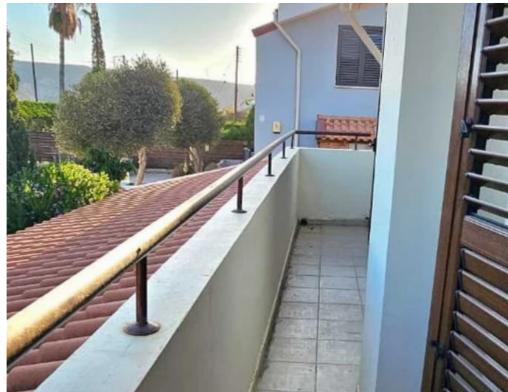

Parking spaces: Uncovered cars

Available from: 2024-11-13

Offered at: **255,000** 

Type: Apartment

175m2. ??The land area is 440m2. ??The house has 2 bathrooms. ??A working fireplace. ??Diesel heating. ??New windows-double glazing. ??There is an exit from the kitchen to the veranda, which was closed on both sides to be another additional room. ??From the hall there is a beautiful view of the green lawn with mature trees and flowers. ??2 balconies in the bedrooms. ??Indoor parking. ??Title deed. ??The price is 360.000 euro""""""""""""...