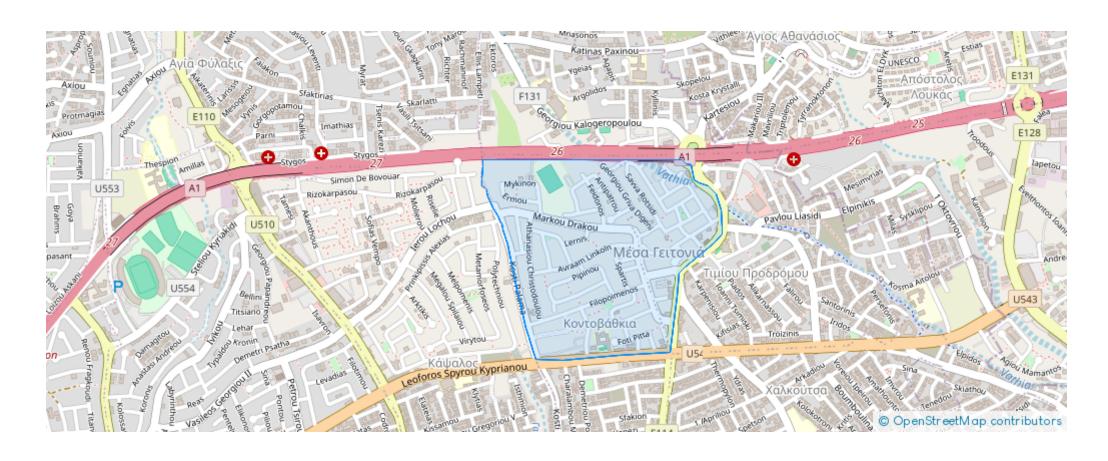

d cars



Available from: 2024-11-13



Offered at: 2,00



Type: Apartment

"""""Discover your new home in this modern 2-bedroom apartment located in the vibrant area of Mesa Geitonia. Spanning 80 m2, this top-floor unit, completed in 2022, offers both comfort and style. With two well-appointed bathrooms, this fully furnished apartment is perfect for professionals or small families looking for convenience and comfort. Mesa Geitonia boasts an appealing mix of urban life and local charm. Just a short walk away, you can enjoy access to an array of amenities, including shops, cafes, and parks. The well-connected area makes commuting easy and provides a lively atmosphere to explore. With the added convenience of an elevator, moving in and out is effortless. The mode...

## **Estate on map:**