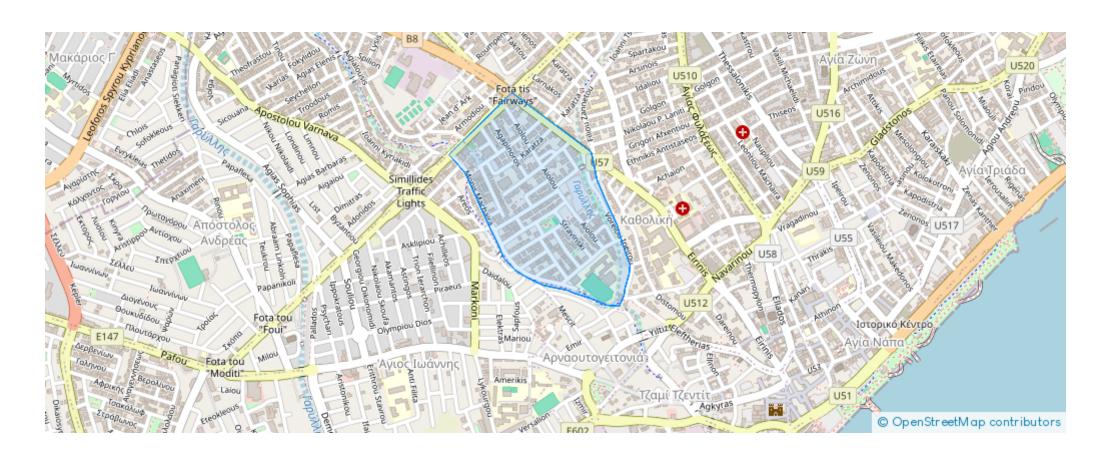

**Offered at:** € 1,500

**Estate ID:** 79271

**Ref:** ba5527162











NET internal area: 76



Bathrooms: 1



Bedrooms: 2



Parking spaces: Covered cars



Available from: 2024-11-13



Offered at: 1,500



Type: Apartment

offers convenience with easy access via an elevator. Built in 2010, this two-bedroom, one-bathroom unit provides a comfortable and functional living space. City Center - Katholiki is a vibrant area known for its lively atmosphere and accessibility. Residents enjoy a range of amenities within walking distance, including shops, cafes, and parks. The neighborhood is well-connected by public transportation, making it easy to explore the wider region.

Though the apartment is unfurnished, it presents a blank canvas for you to create your ...

## **Estate on map:**