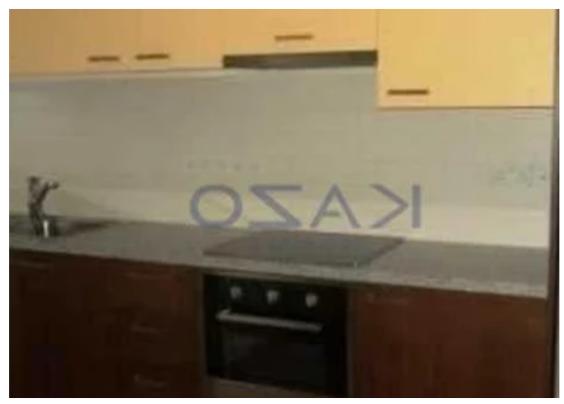

## 2-bedroom apartment to rent

Limassol, Alasia-Hotel-Market-Katholiki-3020 , Cyprus

**Offered at:** € 1,500

**Estate ID:** 79271

**Ref:** ba5527162

NET internal area: 76

Bathrooms: 1

Bedrooms: 2

Parking spaces: Covered cars

Available from: 2024-11-13

Offered at: 1,500

Type: Apartment

offers convenience with easy access via an elevator. Built in 2010, this two-bedroom, one-bathroom unit provides a comfortable and functional living space. City Center - Katholiki is a vibrant area known for its lively atmosphere and accessibility. Residents enjoy a range of amenities within walking distance, including shops, cafes, and parks. The neighborhood is well-connected by public transportation, making it easy to explore the wider region.