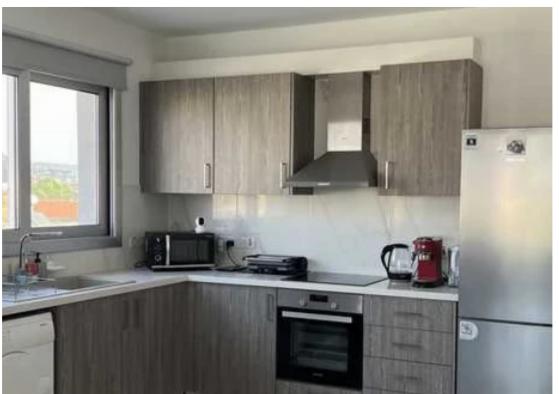

Parking spaces: Covered cars

Available from: 2024-11-13

Offered at: 1,50

Type: Apartment

81 sq. m ? 2 bedrooms ? 2 floor ? 2 bathrooms ? 2 parking spaces (indoor and outdoor) ? Storage room 4 sq. m ? All necessary modern furniture and appliances. ? Solar panels for hot water with a pressure system. Pets allowed! 1 deposit There is a video review Available for viewing. Agents are requested not to disturb!"""""...