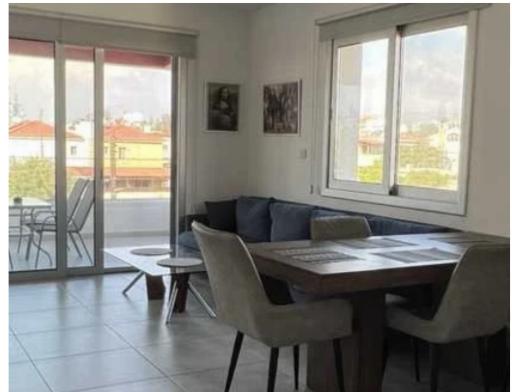

## 2-bedroom apartment to rent

Limassol, Panagia-Evaggelistria-Kato-Polemidia-4156, Cyprus

**Offered at:** € 1,500

**Estate ID:** 79281

**Ref:** ba5527329

NET internal area: 102

Bathrooms: 2

Bedrooms: 2

Parking spaces: Covered cars

Available from: 2024-11-13

Offered at: 1,50

Type: Apartment

81 sq. m ? 2 bedrooms ? 2 floor ? 2 bathrooms ? 2 parking spaces (indoor and outdoor) ? Storage room 4 sq. m ? All necessary modern furniture and appliances. ? Solar panels for hot water with a pressure system. Pets allowed! 1 deposit There is a video review Available for viewing. Agents are requested not to disturb!"""""...