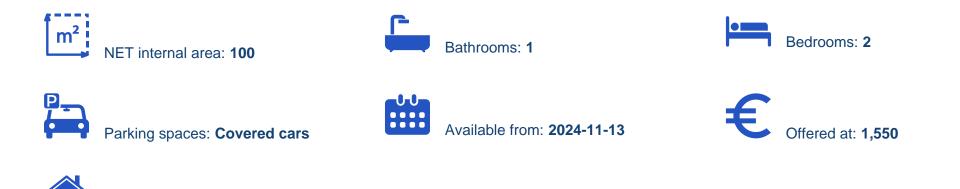

## 2-bedroom apartment to rent

Limassol, Kalogeropouleio-Gymnasium-Kodobathkia-Mesa-Geitonia-4002 , Cyprus

Offered at: €1,550 Estate ID: 79293 Ref: ba5485426

Type: Apartment

"The flat consists of 2 spacious bedrooms (one with own balcony) with fitted wardrobes and a family bathroom with a bathtub to share. It has an open plan kitchen with electrical appliances, a living and dining room area leading to a spacious and beautiful covered veranda with a seating area and a nice view. The flat is rented out fully furnished and fully equipped with air-conditioning units throughout (hot and cold), solar panels for hot water, covered parking for 1 car and an elevator. Storage room available on the ground floor. Top floor of a three floor building (six apartments only). Pets are not allowed. AMAZING LOCATION near city center. Close to all amenities such as resta...