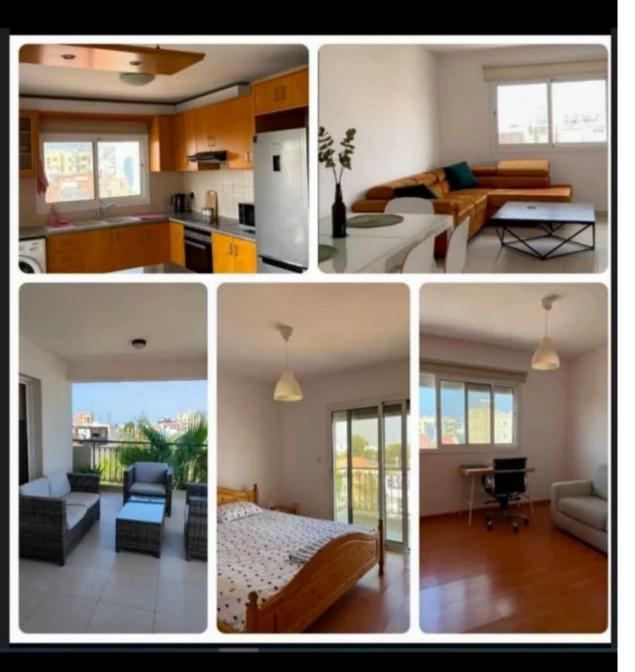

## 2-bedroom apartment to rent

Limassol, Kalogeropouleio-Gymnasium-Kodobathkia-Mesa-Geitonia-4002 , Cyprus

Offered at: €1,550 Estate ID: 79293 Ref: ba5485426

Type: Apartment

"The flat consists of 2 spacious bedrooms (one with own balcony) with fitted wardrobes and a family bathroom with a bathtub to share. It has an open plan kitchen with electrical appliances, a living and dining room area leading to a spacious and beautiful covered veranda with a seating area and a nice view. The flat is rented out fully furnished and fully equipped with air-conditioning units throughout (hot and cold), solar panels for hot water, covered parking for 1 car and an elevator. Storage room available on the ground floor. Top floor of a three floor building (six apartments only). Pets are not allowed. AMAZING LOCATION near city center. Close to all amenities such as resta...