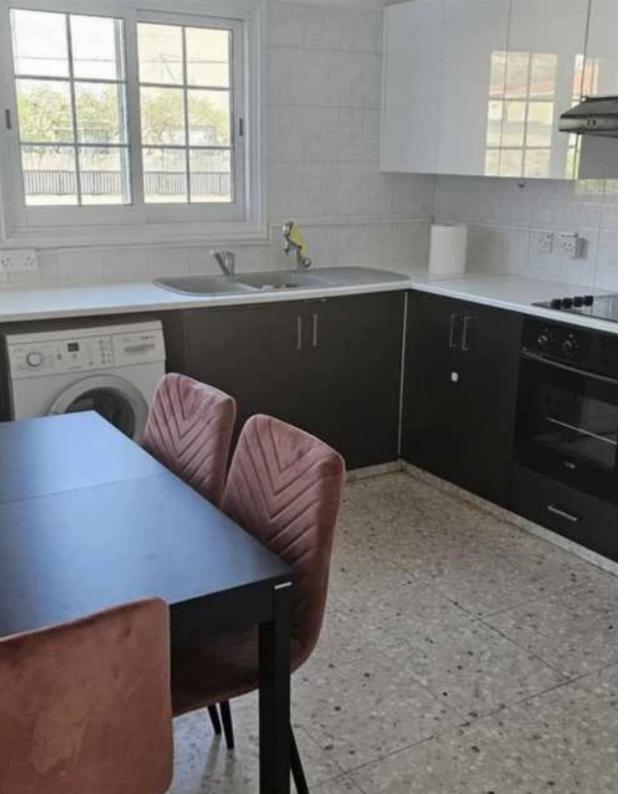

Parking spaces: Uncovered cars

Available from: 2024-11-13

Offered at: 1,250

Type: Apartment

of Mesa Geitonia. It has three bedrooms, a storage room, a separated fully equipped kitchen with a fridge/electric cooker/expandable dining table and 4 lovely chairs, a bathroom and a bright living room, and a private parking spot. All bedrooms/living room/kitchen have access to a veranda. It has a fridge, washing machine, electric cooker, solar panels, a double bed, its mattress, air condition in all bedrooms and living room, a corner 3-seated sofa with chaise longue, and a TV stand. It is available for up 2 adults (plus children) and it ...