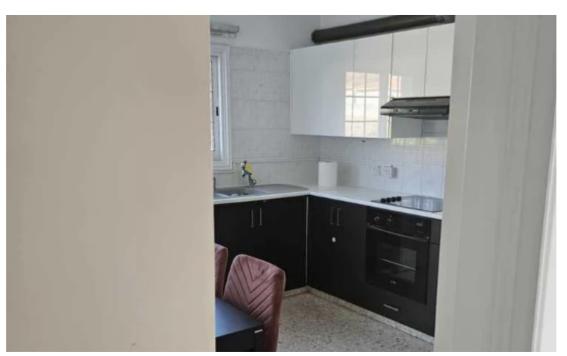

Parking spaces: Uncovered cars

Available from: 2024-11-13

Offered at: 1,250

Type: Apartment

of Mesa Geitonia. It has three bedrooms, a storage room, a separated fully equipped kitchen with a fridge/electric cooker/expandable dining table and 4 lovely chairs, a bathroom and a bright living room, and a private parking spot. All bedrooms/living room/kitchen have access to a veranda. It has a fridge, washing machine, electric cooker, solar panels, a double bed, its mattress, air condition in all bedrooms and living room, a corner 3-seated sofa with chaise longue, and a TV stand. It is available for up 2 adults (plus children) and it ...