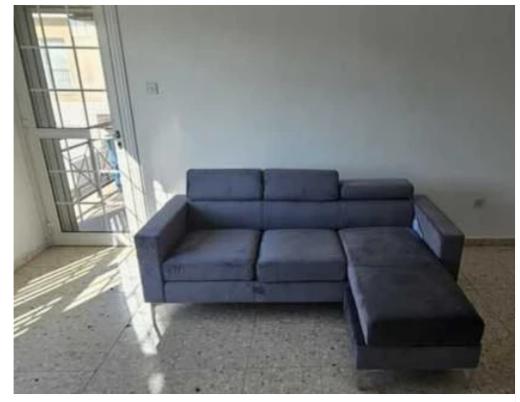

Parking spaces: Uncovered cars

Available from: 2024-11-13

Offered at: 1,250

Type: Apartment

of Mesa Geitonia. It has three bedrooms, a storage room, a separated fully equipped kitchen with a fridge/electric cooker/expandable dining table and 4 lovely chairs, a bathroom and a bright living room, and a private parking spot. All bedrooms/living room/kitchen have access to a veranda. It has a fridge, washing machine, electric cooker, solar panels, a double bed, its mattress, air condition in all bedrooms and living room, a corner 3-seated sofa with chaise longue, and a TV stand. It is available for up 2 adults (plus children) and it ...