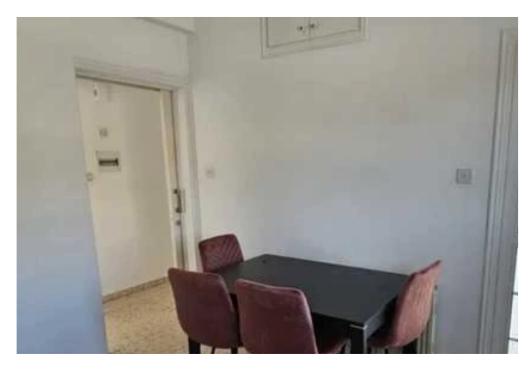

Parking spaces: Uncovered cars

Available from: 2024-11-13

Offered at: 1,250

Type: Apartment

of Mesa Geitonia. It has three bedrooms, a storage room, a separated fully equipped kitchen with a fridge/electric cooker/expandable dining table and 4 lovely chairs, a bathroom and a bright living room, and a private parking spot. All bedrooms/living room/kitchen have access to a veranda. It has a fridge, washing machine, electric cooker, solar panels, a double bed, its mattress, air condition in all bedrooms and living room, a corner 3-seated sofa with chaise longue, and a TV stand. It is available for up 2 adults (plus children) and it ...