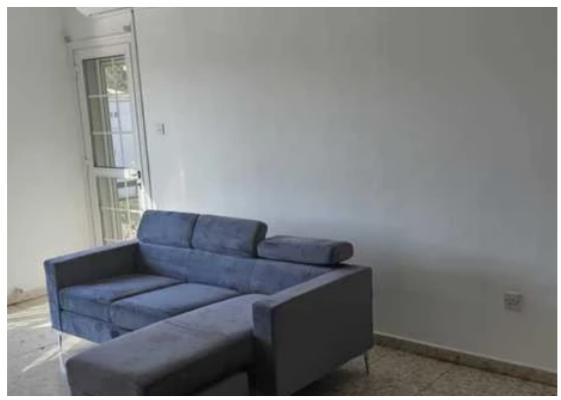

Parking spaces: Uncovered cars

Available from: 2024-11-13

Offered at: 1,250

Type: Apartment

of Mesa Geitonia. It has three bedrooms, a storage room, a separated fully equipped kitchen with a fridge/electric cooker/expandable dining table and 4 lovely chairs, a bathroom and a bright living room, and a private parking spot. All bedrooms/living room/kitchen have access to a veranda. It has a fridge, washing machine, electric cooker, solar panels, a double bed, its mattress, air condition in all bedrooms and living room, a corner 3-seated sofa with chaise longue, and a TV stand. It is available for up 2 adults (plus children) and it ...