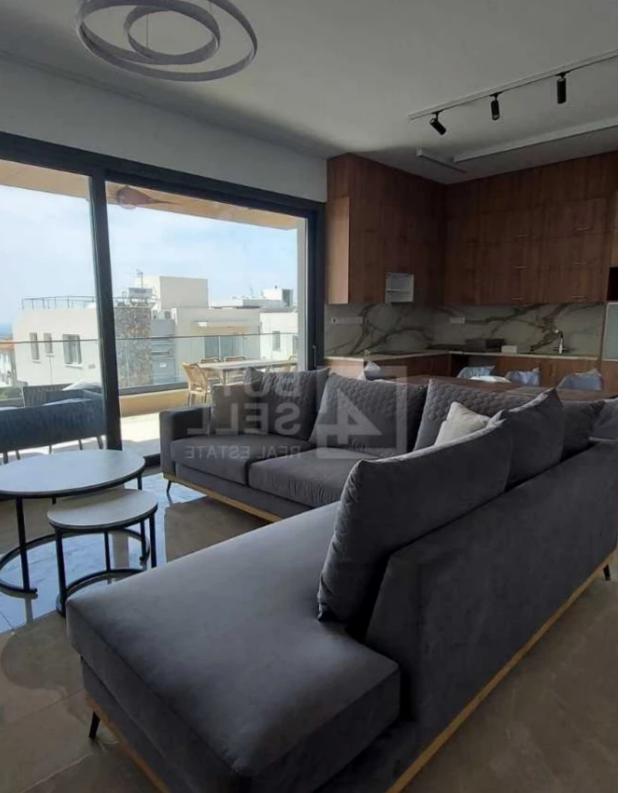

## 2-bedroom apartment to rent

Limassol, Panthea-Mesa-Geitonia-4007, Cyprus

Offered at: €3,100 Estate ID: 79308 Ref: ba5309839

vpe: Apartment

"? The property is located on the prestigious Panthea hills, just above the Mesa Gitonia roundabout, offering easy access to all locations in Limassol within a 5 to 10 minute drive. The area is surrounded by everyday amenities and is very near prestigious private schools. FEATURES ? 113m<sup>2</sup> (90m<sup>2</sup> covered internal areas + 23m<sup>2</sup> covered balconies) ? 2 bedrooms ? 2 bathrooms ? 3rd floor ? Private covered parking on the ground floor ? Private storage room on the ground floor ? Fully furnished ? Large communal swimming pool, communal gym, and private playground ? Panoramic views of Limassol city and the sea ? Quiet neighborhood adjacent to a large green ...