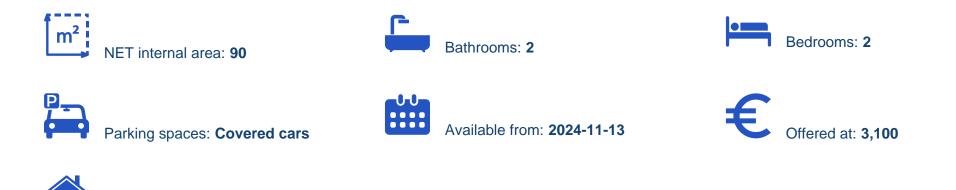

## 2-bedroom apartment to rent

Limassol, Panthea-Mesa-Geitonia-4007, Cyprus

Offered at: €3,100 Estate ID: 79308 Ref: ba5309839

vpe: Apartment

"? The property is located on the prestigious Panthea hills, just above the Mesa Gitonia roundabout, offering easy access to all locations in Limassol within a 5 to 10 minute drive. The area is surrounded by everyday amenities and is very near prestigious private schools. FEATURES ? 113m<sup>2</sup> (90m<sup>2</sup> covered internal areas + 23m<sup>2</sup> covered balconies) ? 2 bedrooms ? 2 bathrooms ? 3rd floor ? Private covered parking on the ground floor ? Private storage room on the ground floor ? Fully furnished ? Large communal swimming pool, communal gym, and private playground ? Panoramic views of Limassol city and the sea ? Quiet neighborhood adjacent to a large green ...