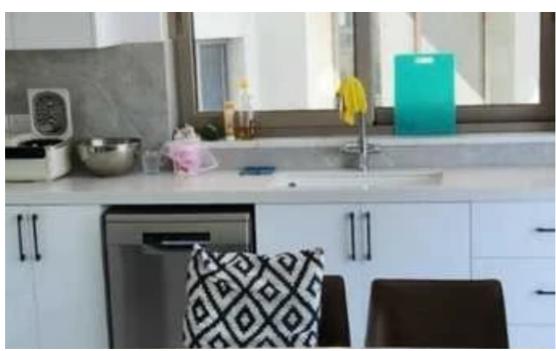

Parking spaces: Covered cars

Available from: 2024-11-13

Offered at: 2,100

Type: Apartment

the first floor of a modern building in Agios Atanasios, Limassol. The building is brand new and features a modern design with high ceilings and large windows that let in plenty of natural light. The apartment has two bedrooms, a master bedroom with an ensuite bathroom and an uncovered veranda with a private garden, and a family bathroom. The modern kitchen is fully equipped and the living room is spacious and bright. The apartment also has a very large covered veranda that overlooks the swimming pool. The complex has a gated secured entrance, a comm...