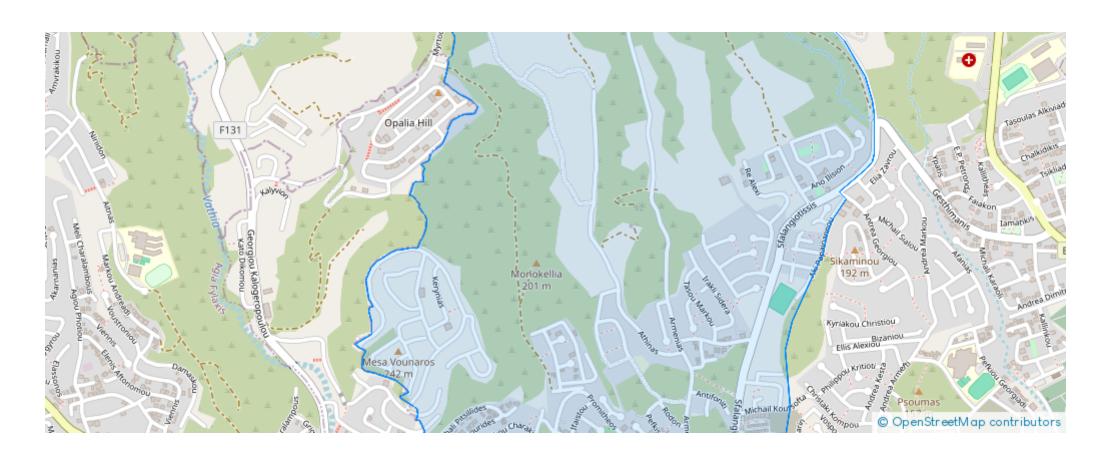

2,100

**Estate ID:** 79327

**Ref:** ba5527729











NET internal area: 100



Bathrooms: 2



Bedrooms: 2



Parking spaces: Covered cars



Available from: 2024-11-13



Offered at: 2,100



Type: Apartment

the first floor of a modern building in Agios Atanasios, Limassol. The building is brand new and features a modern design with high ceilings and large windows that let in plenty of natural light. The apartment has two bedrooms, a master bedroom with an ensuite bathroom and an uncovered veranda with a private garden, and a family bathroom. The modern kitchen is fully equipped and the living room is spacious and bright. The apartment also has a very large covered veranda that overlooks the swimming pool. The complex has a gated secured entrance, a comm...

## **Estate on map:**