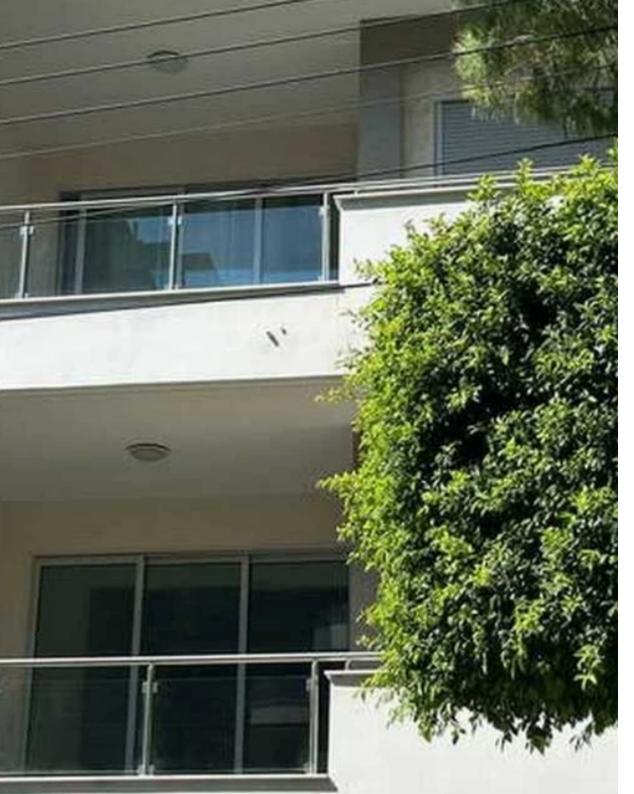

## 2-bedroom apartment to rent

Limassol, Alasia-Hotel-Market-Katholiki-3020, Cyprus

**Offered at:** € 1,500

**Estate ID:** 79330

**Ref:** ba5527684

NET internal area: 80

Bathrooms: 2

Bedrooms: 2

Parking spaces: Covered cars

Available from: 2024-11-13

Offered at: 1,500

Type: Apartment

"""""The apartment consists of two bedrooms, main bathroom, kitchen, living and dining area, and balcony. The apartment is fully equipped with electrical appliances and is fully Air conditioned. Also, has one parking place on the ground floor. In the price are including common expenses and garbage fees.""""""""...