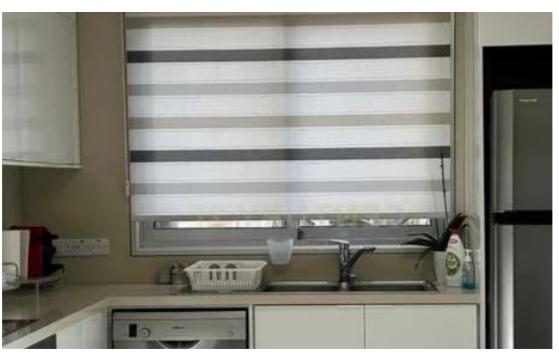

Parking spaces: Covered cars

Available from: 2024-11-13

Offered at: 2,300

Type: Apartment

verandas: 25 m2 total, 3 bedrooms: 1 en-suite master bedroom, 2 bedrooms, 1 of which is converted to office, Open space living room and dining room with modern kitchen, Fully furnished, Airconditioned, Electric heaters, Roller blinds in all rooms, Aluminium double glaze windows, One covered parking, Pressurised water system, High end appliances (Bosch, LG, Samsung), Secure access entrance, storage room, Walking distance to amenities, such as pharmacies, supermarkets, private schools, nurseries, hairdressers etc, Opposite of green area and park."...