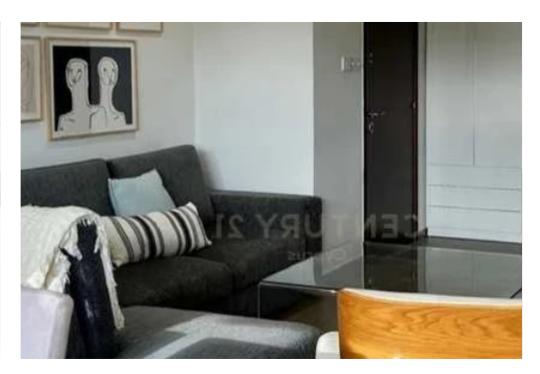

Parking spaces: Covered cars

Available from: 2024-11-13

Offered at: 2,300

Type: Apartment

verandas: 25 m2 total, 3 bedrooms: 1 en-suite master bedroom, 2 bedrooms, 1 of which is converted to office, Open space living room and dining room with modern kitchen, Fully furnished, Airconditioned, Electric heaters, Roller blinds in all rooms, Aluminium double glaze windows, One covered parking, Pressurised water system, High end appliances (Bosch, LG, Samsung), Secure access entrance, storage room, Walking distance to amenities, such as pharmacies, supermarkets, private schools, nurseries, hairdressers etc, Opposite of green area and park."...