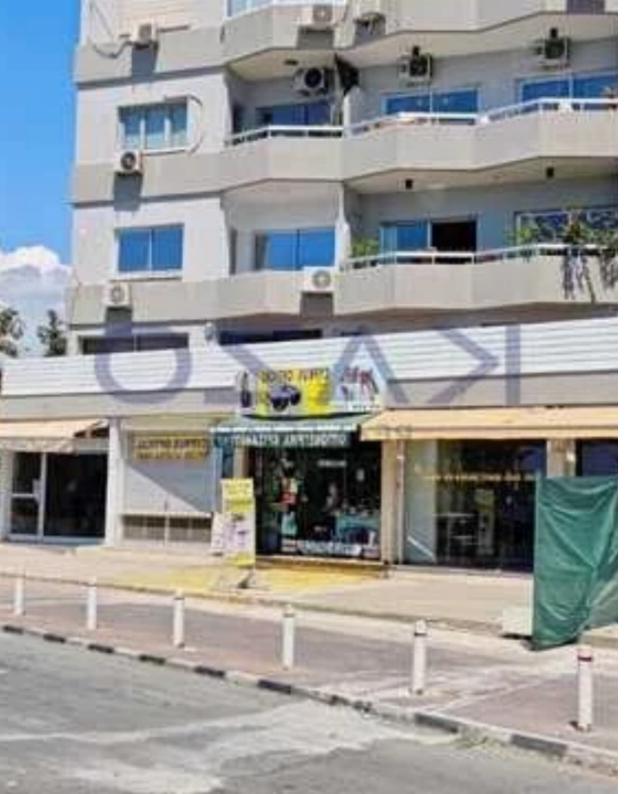

## Mixed use in neapolis

Limassol, Olympic-Residence-World-Trade-Center-Era-Neapoli-3107 , Cyprus

**Offered at:** €1,600,000

**Estate ID:** 79385

**Ref:** ba5413783

NET internal area: 349

Available from: 2024-11-14

Offered at: 1,600,000

Type: Space

"We are delighted to offer for sale a package of commercial shops and one three-bedroom apartment on a beachfront mix-used building located in Neapolis area, Limassol, Cyprus. The sales package includes the following: Shop No. 31 | Ground Floor 81 sq.m | Mezzanine Floor 50 sq.m Shop No. 32 | Ground Floor 45 sq.m | Mezzanine Floor 25 sq.m Shop No. 33 | Ground Floor 41 sq.m | Mezzanine Floor 25 sq.m Shop No. 34 | Ground Floor 49 sq.m | Mezzanine Floor 30 sq.m Shop No. 36 | Ground Floor 42 sq.m | Mezzanine Floor -- sq.m Apartment No. 4 Covered Area 91 sq.m | Balcony Area 12 sq.m For additional information, contact us!"...