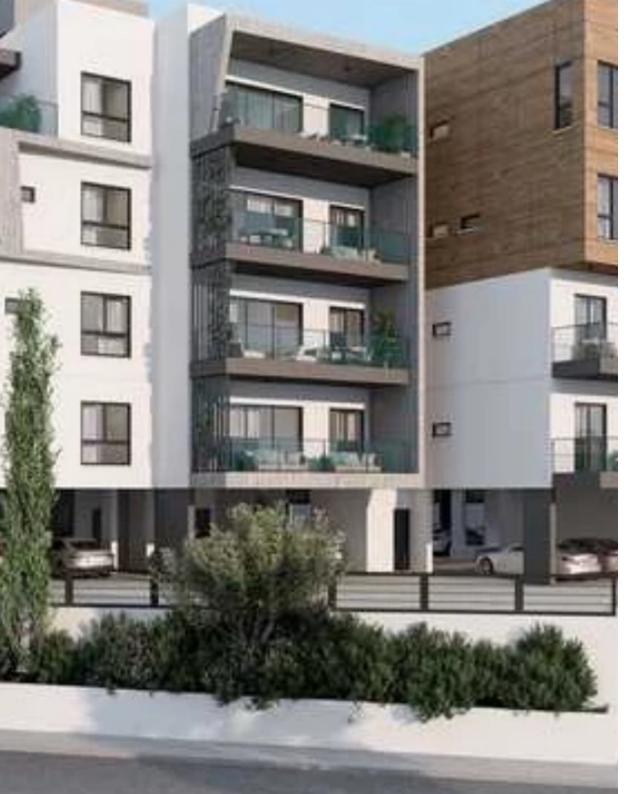

## 3-bedroom penthouse f?r s?le

Limassol, Primary-School-Agios-Athanasios-4106, Cyprus

**Offered at:** € 695,000

**Estate ID:** 79435

**Ref:** ba5480648

NET internal area: 134

Bathrooms: 3

Bedrooms: 3

Parking spaces: Covered cars

Available from: 2024-11-14

Offered at: **695,000** 

Type: Penthouse

"This new Residence is ideally situated in a beautiful quiet residential area of Agios Athanasios Limassol Cyprus with both Sea view & mountain view flats. Minutes away from city centre, restaurants, private schools, supermarkets, Banks, all amenities and just 5'minutes' drive to the highway and yet only 15' minutes' drive to the Mediterranean sea. Delivery May 2024 Block A"...