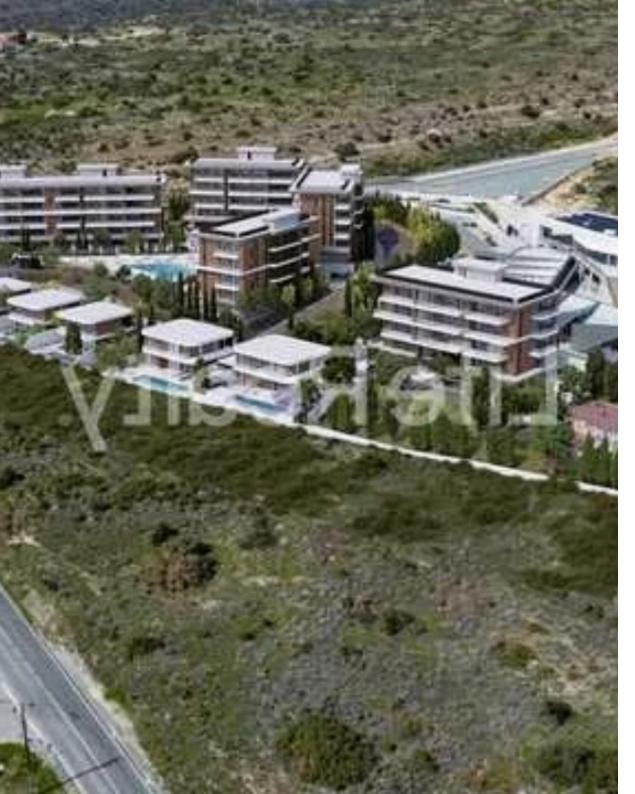

## **3-bedroom apartment f?r s?le**

Limassol, Super-Home-Center-Timou-Prodromou-Mesa-Geitonia-4004 , Cyprus

Offered at: €475,000 Estate ID: 79448 Ref: ba5429186

Available from: 2024-11-14

"Introducing this luxurious 3-bedroom apartment nestled in one of the most luxurious areas of Germasogeia in Limassol. These prestigious apartments offer unparalleled convenience and accessibility to all essential amenities. The breathtaking views from this apartment provide a serene escape from the bustling city below. Numerous extra facilities are available to enhance your living experience, making your life more tranquil and peaceful in the heart of the city. With luxurious finishes throughout, this apartment presents an attractive opportunity for both prospective investors and potential buyers. The building's prime location ensures effortless everyday living, with close proximity t...