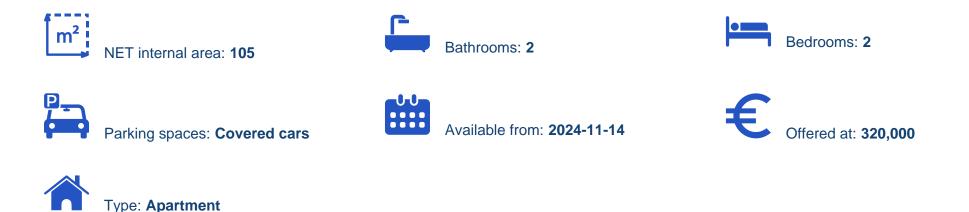

## 2-bedroom apartment f?r s?le

Limassol, Super-Home-Center-Timou-Prodromou-Mesa-Geitonia-4004 , Cyprus

Offered at: € 320,000 Estate ID: 79460 Ref: ba5134629

"A new project located in Germasogia,Limassol within sight of the sea. A perfect location within ten minutes of the beach, renowned schools, and quant supermarkets. The project consists of 9 apartments with two-bedroom and three-bedroom options. It offers solar panels and are designed under energy efficiency building category a and anti-earthquake static specifications for residents' peace of mind and safety. Internal area 82,95 sq.m. Covered veranda 21,85 sq.m. Ready to move in"...