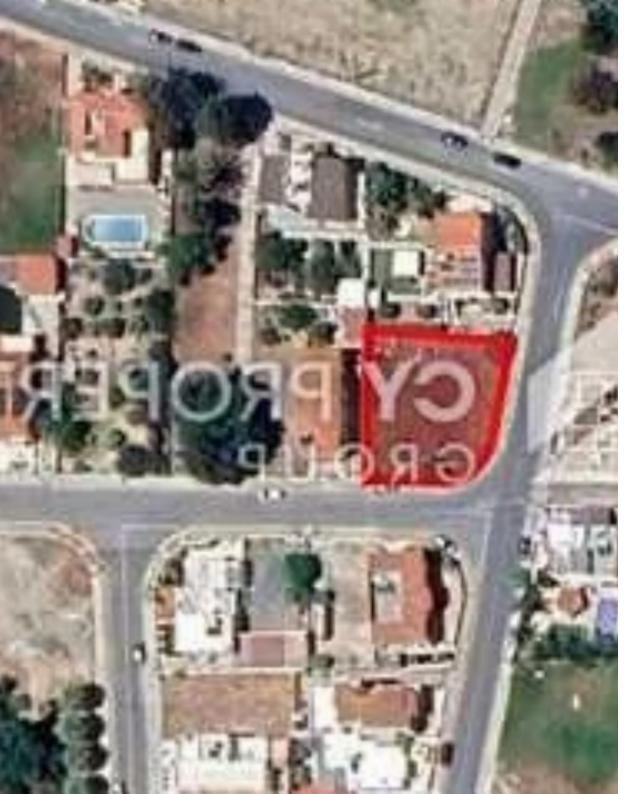

## Residential land 550 m<sup>2</sup>

Larnaka, Voroklini-7040 , Cyprus

**Offered at:** €140,000

**Estate ID:** 79504

**Ref:** ba5523959

Total plot's-land's area: 550 m²

Coverage: 50 %

Density: 90 %

Available from: 2024-11-14

Offered at: 140,000

Type: **Residentia** 

"For sale is a residential building plot measuring 550 m2, ideally located in the charming area of Oroklini. Oroklini combines traditional charm with modern conveniences, offering a variety of amenities including local shops, restaurants, and cafes. Its prime location offers easy access to main roads and highway. The property falls within Residential Planning Zone H2, with a building coefficient of 90%, coverage of 50%, and permission for 2 floors (8.3m) of construction. Title deed is available."...