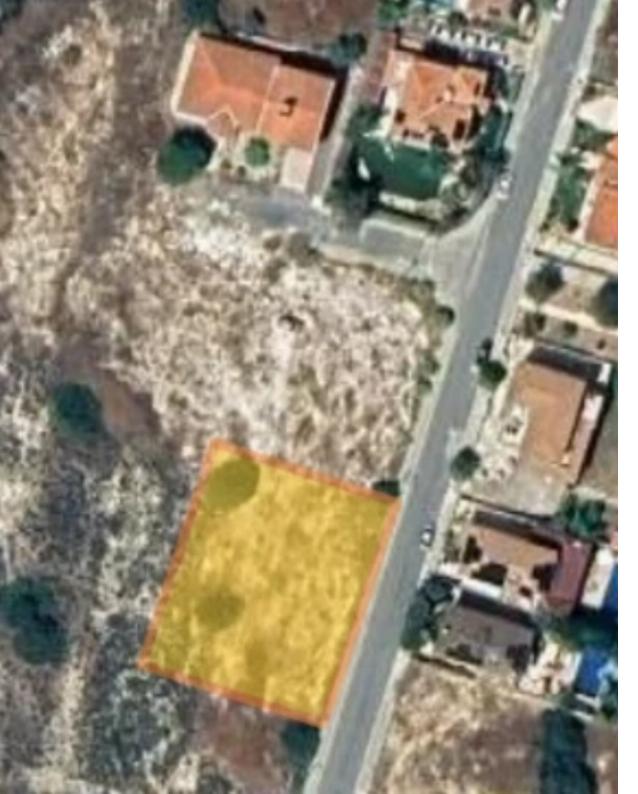

## Residential land 1025 m<sup>2</sup>

Limassol, Golden-Oak-And-Foleys-School-Agios-Athanasios-4108, Cyprus

Offered at: €1,100,000 Estate ID: 79518 Ref: ba5103328

"Large residential plot in Limassol's most sought-after area, Agios Athanasios (Sfalagiotissa), featuring: • 1025m<sup>2</sup> • Elevated plot • Panoramic sea
&amp; city views • Existing infrastructure • Direct road access • Prestigious location • Build factor: 40% • Cover factor: 25% • Zone: Ka9 • Max. height:
10m • Max. floors: 2 NO VAT This residential plot is situated in Limassol's most prestigious residential area. The location offers stunning sea and city views and instant access to Foley's School, top kindergartens and the German Oncology Centre.&quot;...