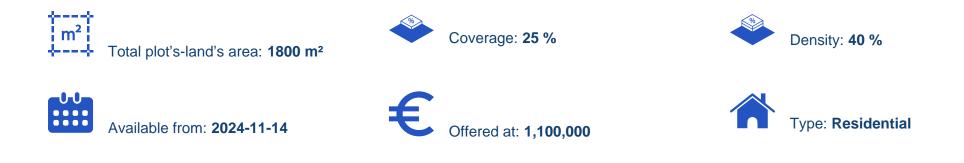

## Residential land 1025 m<sup>2</sup>

Limassol, Golden-Oak-And-Foleys-School-Agios-Athanasios-4108, Cyprus

Offered at: €1,100,000 Estate ID: 79518 Ref: ba5103328

"Large residential plot in Limassol's most sought-after area, Agios Athanasios (Sfalagiotissa), featuring: • 1025m<sup>2</sup> • Elevated plot • Panoramic sea
&amp; city views • Existing infrastructure • Direct road access • Prestigious location • Build factor: 40% • Cover factor: 25% • Zone: Ka9 • Max. height:
10m • Max. floors: 2 NO VAT This residential plot is situated in Limassol's most prestigious residential area. The location offers stunning sea and city views and instant access to Foley's School, top kindergartens and the German Oncology Centre.&quot;...