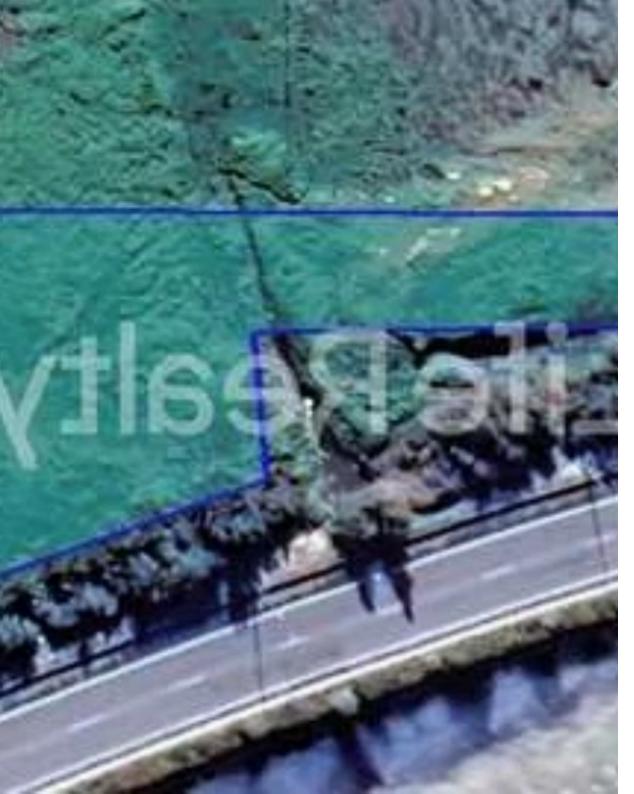

## Residential land 5288 m<sup>2</sup>

Limassol, Alexandrou-Ypsilanti-St-Ypsonas-4191, Cyprus

**Offered at:** €800,000

**Estate ID:** 79527

**Ref:** ba5484564

Total plot's-land's area: 5288 m²

Coverage: 35 %

Density: 60 %

Available from: 2024-11-14

Offered at: 800,000

Type: **Residentia** 

"Presenting this residential field located in the growing area of Ypsonas, Limassol, spanning a total area of 5,288 m². With a registered road at the front, the field offers convenient access to essential amenities such as schools, shops, banks, and more. The plot features a building density of 60%, 35% coverage, and allows for the construction of up to 2 floors with a maximum height of 10.5 meters. Its smooth surface enhance the development, making it an ideal opportunity to create a modern residential project. This field presents an exceptional opportunity for developers and investors to create high-quality homes in one of Limassol's growing areas. Contact us today for detailed inf...

## **Estate on map:**