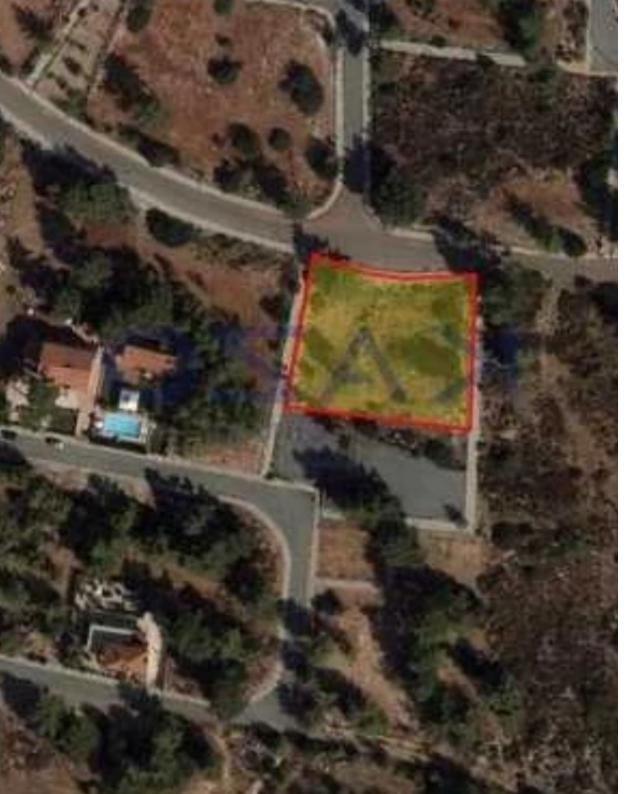

## Residential land 1956 m<sup>2</sup>

Limassol, Souni-4717, Cyprus

**Offered at:** €800,000

**Estate ID:** 79531

**Ref:** ba5527869

Total plot's-land's area: 1956 m²

Coverage: 20 %

Density: 20 %

Available from: 2024-11-14

Offered at: 800,000

Type: Residentia

""Discover an exceptional opportunity to build your dream home on this spacious building plot, measuring 1956 m2, located in the tranquil area of Souni. This beautiful location is known for its peaceful ambiance, surrounded by scenic landscapes and lush greenery. Enjoy the perfect combination of nature and modern living, with easy access to local amenities and the captivating attractions of nearby towns. Souni offers a unique blend of village charm and accessibility, making it an attractive spot for families and retirees alike. You'Il find picturesque streets, friendly neighbors, and a welcoming community atmosphere, all set against the backdrop of stunning natural beauty. With ample sp...

## **Estate on map:**