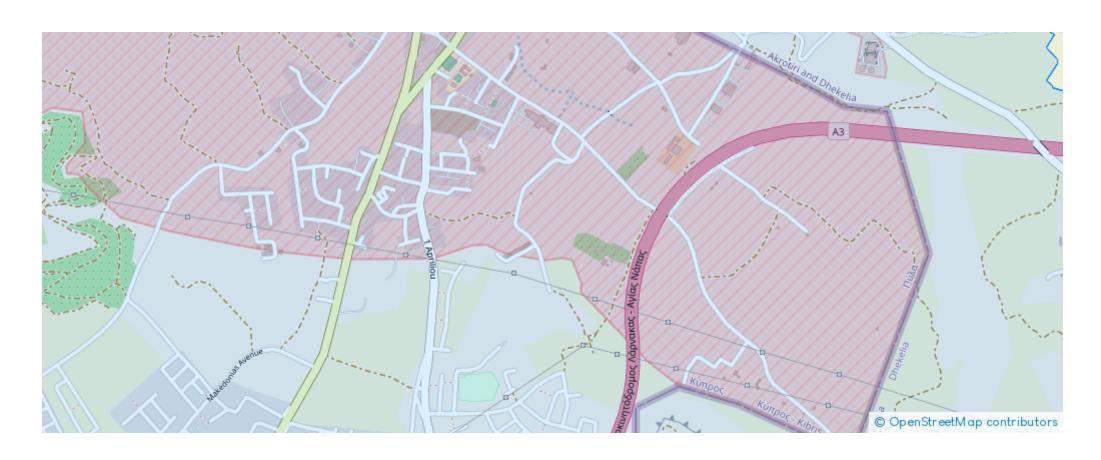

benefits from: • Large road frontage (c.200m). • Easy access to the motorway & Don't miss out on the property benefits from: • Large road frontage (c.200m). • Easy access to the motorway & Don't miss out on the property benefits from: • Large road frontage (c.200m). • Easy access to the motorway & Don't miss out on the property benefits from: • Large road frontage (c.200m). • Easy access to the motorway & Don't miss out of the property benefits from: • Large road frontage (c.200m). • Easy access to the motorway & Don't miss out of the property benefits from: • Large road frontage (c.200m). • Easy access to the motorway & Don't miss out of the property benefits from: • Large road frontage (c.200m). • Easy access to the motorway & Don't miss out of the property bene

## **Estate on map:**