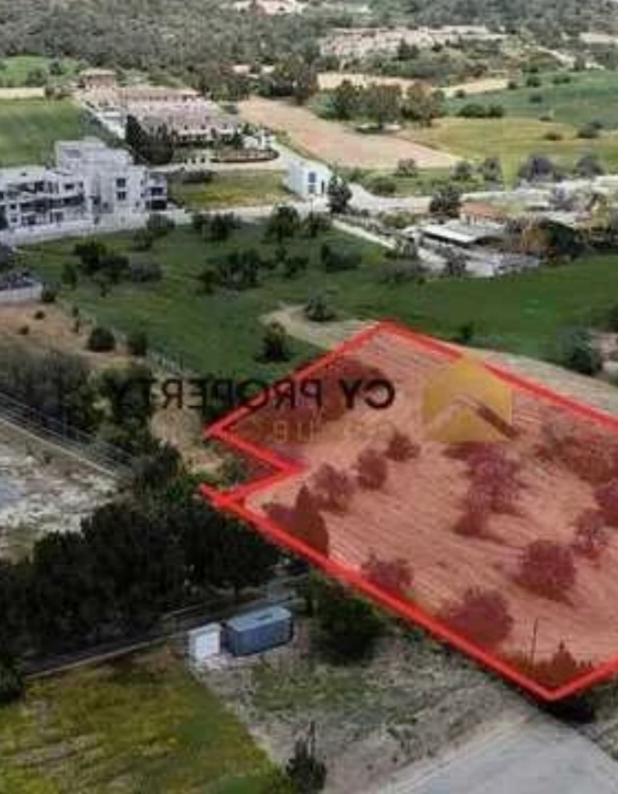

## Residential land 2047 m<sup>2</sup>

Larnaka, Alethriko-7570, Cyprus

**Offered at:** € 195,000

**Estate ID:** 79533

**Ref:** ba4916090

Total plot's-land's area: 2047 m²

Coverage: 50 %

Density: 90 %

Available from: 2024-11-14

Offered at: 195,000

Type: Residential

"Residential field in a quiet and beautiful area of Alethriko community, of Larnaca District. It is situated at a distance of 500 meters (approx.) south of the community's center and 100 meters (approx.) east of the connection road Alethriko-Anafotia. It enjoys good access to the city of Larnaca and the neighboring communities. The immediate vicinity of the property is residential and is characterized by sporadic residential development, as well as empty plots/fields. It has an irregular shape, with a flat surface and abuts onto a registered road at a part of its northern boundary with frontage of approximately 7 meters (approx.). It is considered as an ideal choice for a land develope...