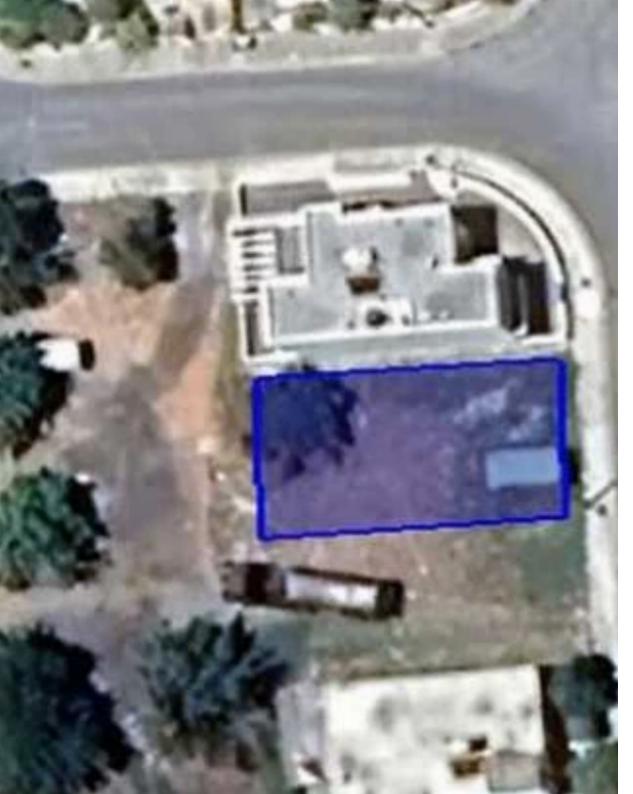

## (Share) Residential land 258 m<sup>2</sup>

Larnaka, Livadias-7060, Cyprus

**Offered at:** € 100,000

**Estate ID:** 79541

**Ref:** ba5523055

Total plot's-land's area: 258 m²

Coverage: 50 %

Density: 90 %

Available from: 2024-11-14

Offered at: 100,000

Гуре: **Residential** 

"258sq.m Residential Plot | Livadhia | Larnaca ---- Discover the perfect canvas for your dream home with this 258sq.m residential plot (1/2 SHARE OF WHOLE PLOT -OTHER HALF IS DEVELOPED WTH A HOUSE), featuring 10-meter frontage. Located in a highly desirable and quiet area, the plot is moments away from essential amenities and just 1.5km from the nearest beach. Ideal for couples/new families that seek to build their new home.

Planning Zone Ka6 (90% Density - 50% Coverage) Asking Price: €100,000 (Negotiable)"...