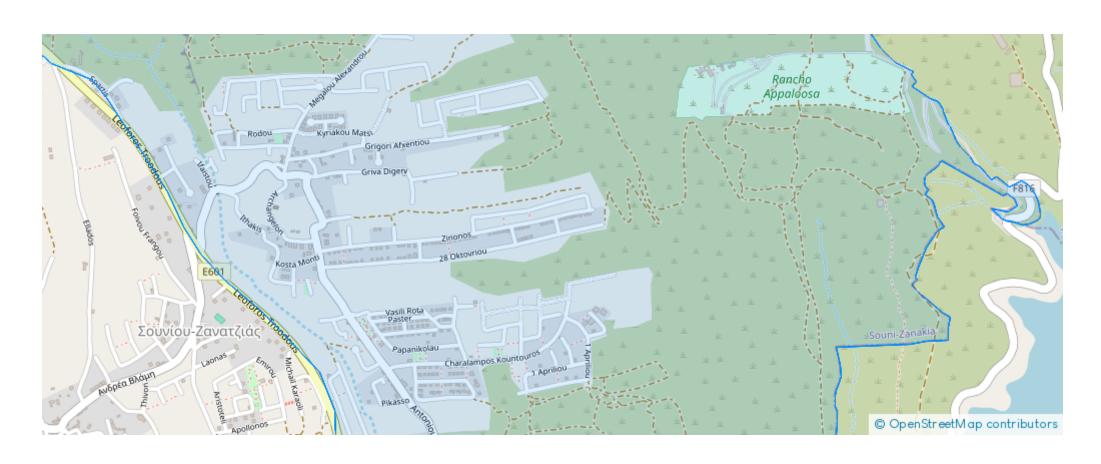

Available from: 2024-11-14



Offered at: 830,000



Type: Residential

"Introducing this remarkable residential field, spanning 6,901 m², nestled in the serene village of Souni. Situated less than 25 minutes from Limassol City and under 15 minutes from the beach, this field enjoys a prime location with a registered road for easy access. It boasts a smooth surface while offering a tranquil suburban ambiance, perfect for a retreat. Souni village is seeing a rise in its permanent population, making it an ideal location for building a holiday home or a permanent residence. With growing interest from investors, particularly in plots with development potential, this field presents an appealing opportunity. Positioned within two residential zones, H6 and H5, the fi...

## **Estate on map:**